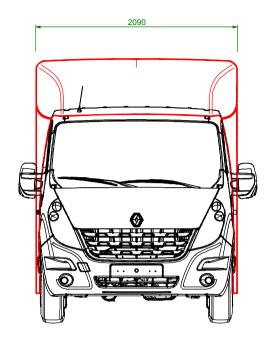

DEFLECTOR AND SIDEWINGS DRAWING CAN BE USED ON VAUXHALL MOVANO CAD DRAWINGS.

| DRAWN BY | PS       | PART No. WR-665 / WR-661                                                                                                                                                                                               | Issue No: 01 | ALL DIMENSIONS ARE IN MILLIMETRES |
|----------|----------|------------------------------------------------------------------------------------------------------------------------------------------------------------------------------------------------------------------------|--------------|-----------------------------------|
| DATE     | 05-08-20 | RENAULT MASTER FIXED 3D FAIRING AND REAR SIDEWINGS                                                                                                                                                                     |              | COLOUR:                           |
| BATCH    | _        | OVERALL WIDTH IS 2090mm. SIDEWINGS PROTRUDE 26mm BEHIND CAB, MEASURED AT BOTTOM OF CAB REAR FACE.<br>CHASSIS TO TOP OF CAB IS APPROX 1562mm. THIS DIMENSION IS SUBJECT TO CHANGE AND CANNOT BE GUARANTEED BY AERODYNE. |              | COLOUR.                           |
| CUSTOMER | _        |                                                                                                                                                                                                                        |              |                                   |