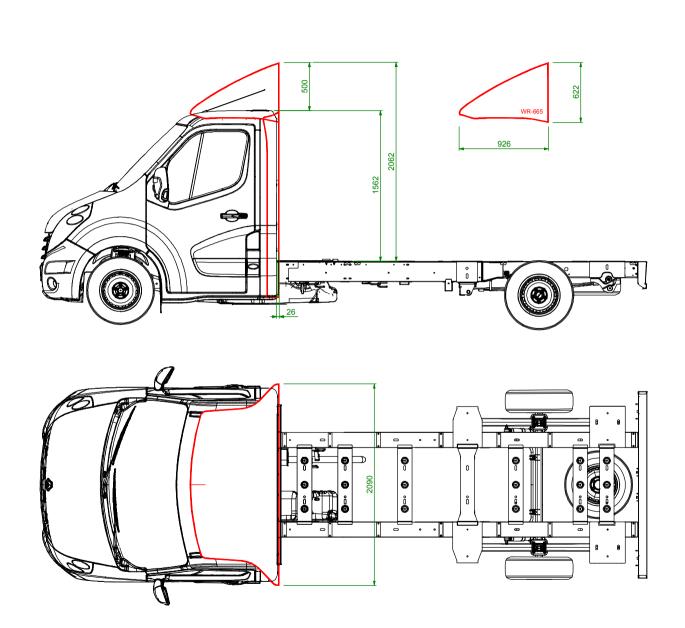

DEFLECTOR AND SIDEWINGS DRAWING CAN BE USED ON VAUXHALL MOVANO CAD DRAWINGS.

| DRAWN BY | PS       | PART No. WR-665 / WR-661                                                                                                                                                                                               | Issue No: 01 | ALL DIMENSIONS ARE IN MILLIMETRES |
|----------|----------|------------------------------------------------------------------------------------------------------------------------------------------------------------------------------------------------------------------------|--------------|-----------------------------------|
| DATE     | 05-08-20 | RENAULT MASTER FIXED 3D FAIRING AND REAR SIDEWINGS                                                                                                                                                                     |              | COLOUR:                           |
| BATCH    | _        | OVERALL WIDTH IS 2090mm. SIDEWINGS PROTRUDE 26mm BEHIND CAB, MEASURED AT BOTTOM OF CAB REAR FACE.<br>CHASSIS TO TOP OF CAB IS APPROX 1562mm. THIS DIMENSION IS SUBJECT TO CHANGE AND CANNOT BE GUARANTEED BY AERODYNE. |              | COLOUR.                           |
| CUSTOMER | _        |                                                                                                                                                                                                                        |              |                                   |