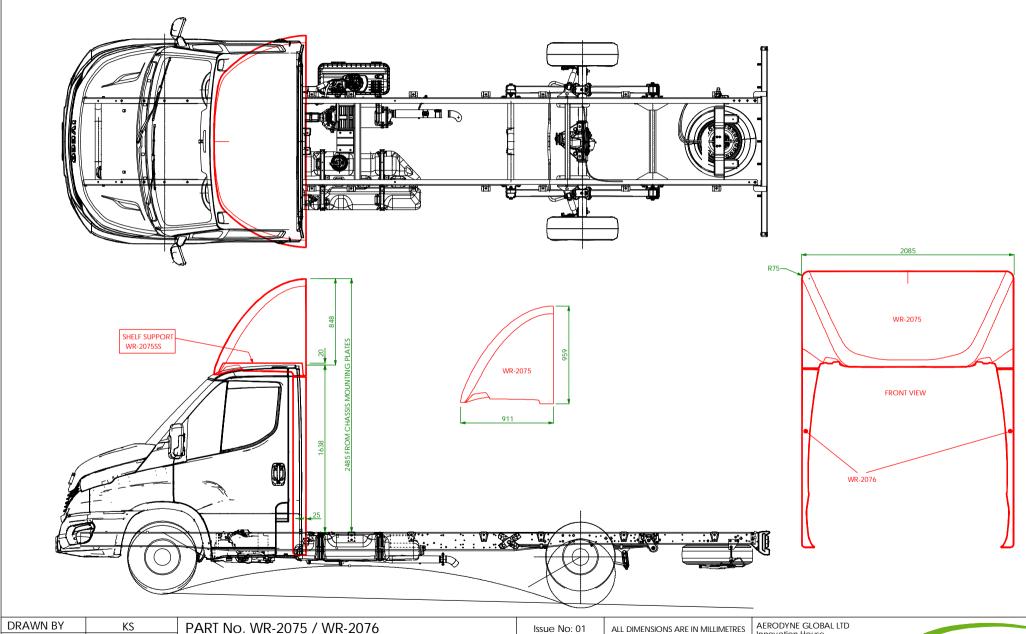

## **IMPORTANT NOTE!**

DATE

**BATCH** 

**CUSTOMER** 

10-07-23

IVECO DAILY 3D LUTON POD AND FULL LENGTH CAB REAR SIDEWINGS.

OVERALL WIDTH IS 2085mm. SIDEWINGS PROTRUDE 25mm BEHIND CAB-REAR VERTICAL SEAMS, MEASURED AT CHASSIS TOP LEVEL. CHASSIS TO TOP OF CAB IS APPROX 1638mm. THIS DIMENSION IS SUBJECT TO CHANGE AND CANNOT BE GUARANTEED BY AERODYNE.