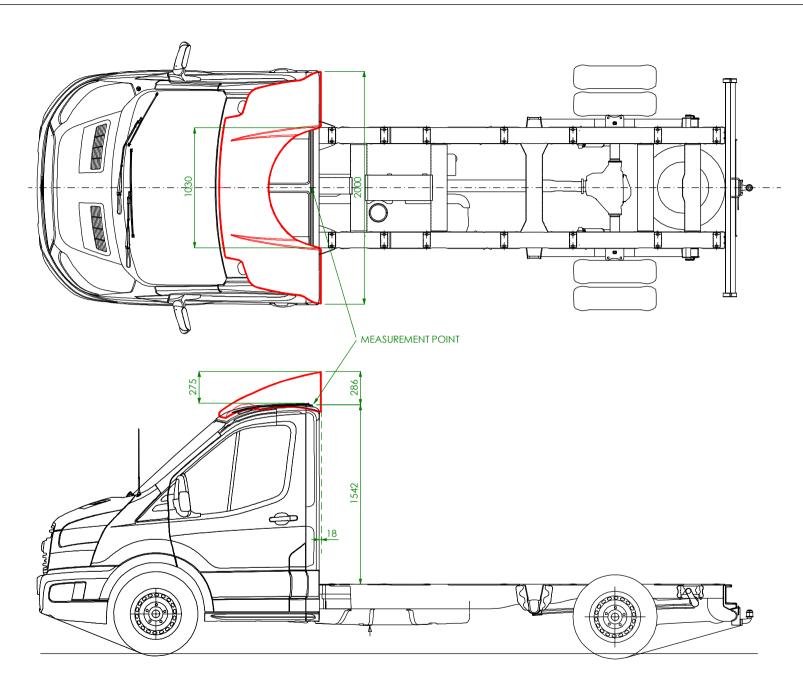

| DRAWN BY | PS       | PART No. WR-196                                                                                                                                                                                                                                       | Issue No: 01 | ALL DIMENSIC |
|----------|----------|-------------------------------------------------------------------------------------------------------------------------------------------------------------------------------------------------------------------------------------------------------|--------------|--------------|
| DATE     | 06-03-23 | TOP DEFLECTOR FOR FORD TRANSIT.  OVERALL WIDTH IS 2000mm, DEFLECTOR PROTRUDE 18mm BEHIND CAB, MEASURED AT BOTTOM OF CAB REAR FACE.  CHASSIS TO TOP OF CAB IS APPROX 1542mm, THIS DIMENSION IS SUBJECT TO CHANGE AND CANNOT BE GUARANTEED BY AERODYNE. |              | COLOUR:      |
| BATCH    | _        |                                                                                                                                                                                                                                                       |              |              |
| CUSTOMER | _        |                                                                                                                                                                                                                                                       |              |              |
| •        | •        |                                                                                                                                                                                                                                                       |              |              |