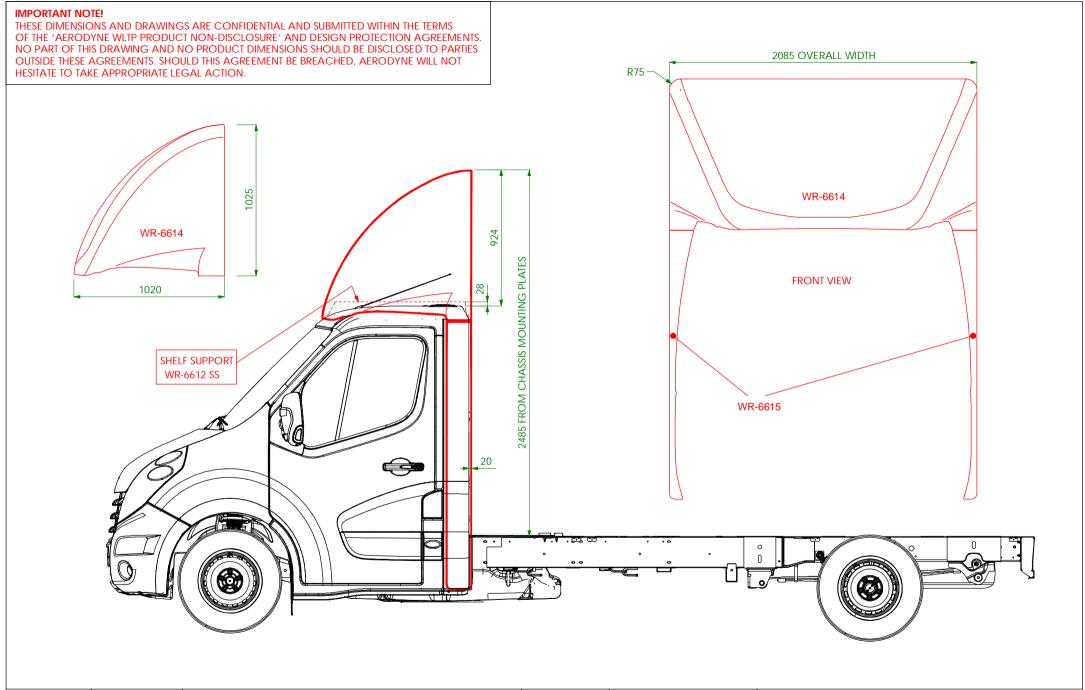

| DRAWN BY | KS       | PART No. WR-6614/ WR-6615                                                                                                                                                                                                                                      | Issue No: 01     | ALL DIMENSIONS ARE IN MILLIMETRES | A |
|----------|----------|----------------------------------------------------------------------------------------------------------------------------------------------------------------------------------------------------------------------------------------------------------------|------------------|-----------------------------------|---|
| DATE     | 09-05-23 | RENAULT MASTER LUTON POD AND FULL LENGTH CAB REAR SIDEWINGS.  OVERALL WIDTH IS 2085mm. SIDEWINGS PROTRUDE 20mm BEHIND CAB-REAR FACE, MEASURED AT CHASSIS TOP LEVEL.  CHASSIS TO TOP OF CAR IS APPROX 2485mm. THIS DIMENSION IS SUBJECT TO CHANGE AND CANNOT RE |                  |                                   | T |
| BATCH    | _        |                                                                                                                                                                                                                                                                |                  |                                   | L |
| CUSTOMER | -        | GUARANTEED BY AERODYNE.                                                                                                                                                                                                                                        | SE AND CANNOT BE |                                   | + |