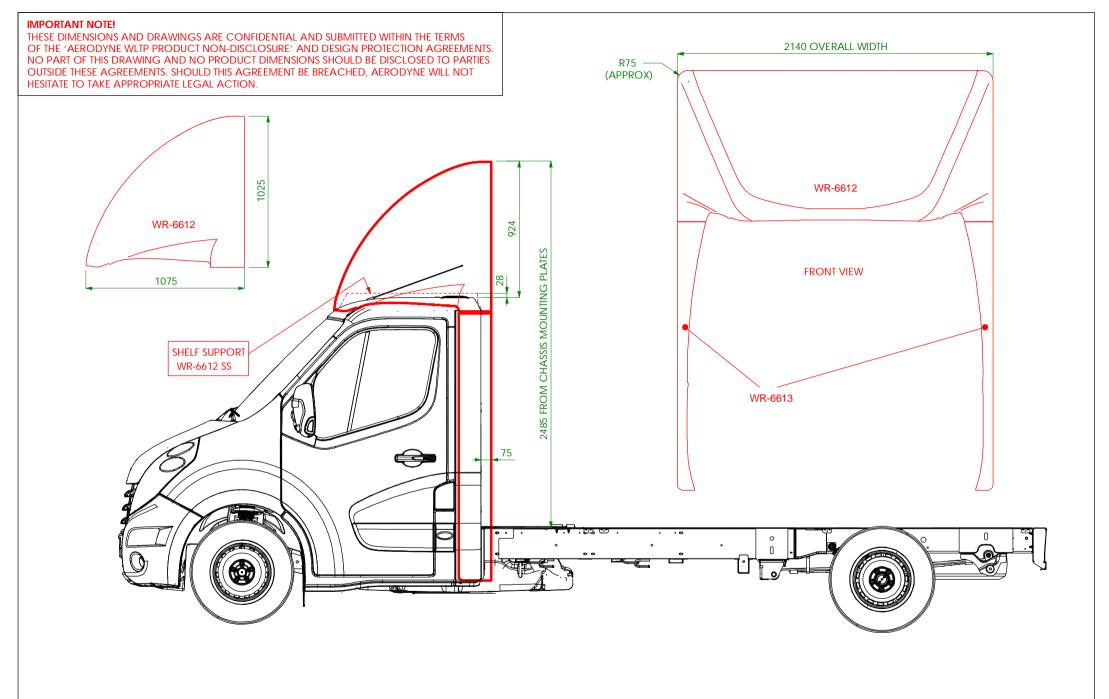

| DRAWN BY | KS       | PART No. WR-6612/ WR-6613                                                                                                                                                                                                                                      | Issue No: 01 | ALL DIMENSIONS ARE IN MILLIMETRES | A         |
|----------|----------|----------------------------------------------------------------------------------------------------------------------------------------------------------------------------------------------------------------------------------------------------------------|--------------|-----------------------------------|-----------|
| DATE     | 31-03-23 | RENAULT MASTER LUTON POD AND FULL LENGTH CAB REAR SIDEWINGS.  OVERALL WIDTH IS 2140mm. SIDEWINGS PROTRUDE 75mm BEHIND CAB-REAR FACE, MEASURED AT CHASSIS TOP LEVEL.  CHASSIS TO TOP OF CAB IS APPROX 2485mm. THIS DIMENSION IS SUBJECT TO CHANGE AND CANNOT BE |              |                                   | In<br>Tu  |
| BATCH    | _        |                                                                                                                                                                                                                                                                |              |                                   | Lir<br>PE |
| CUSTOMER | -        | GUARANTEED BY AERODYNE.                                                                                                                                                                                                                                        |              |                                   | + 4       |