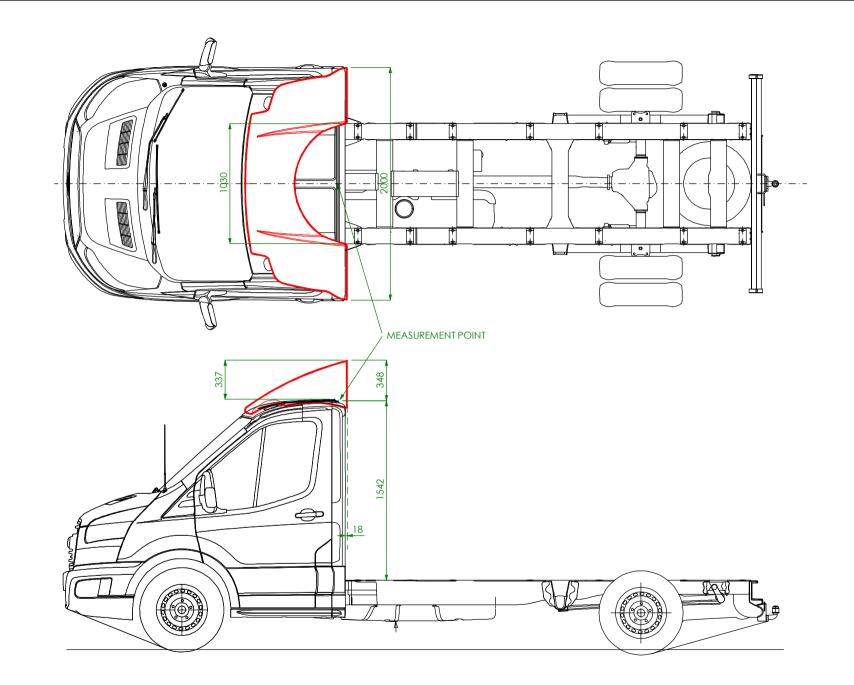

| DRAWN BY | PS       | PART No. WR-195                                                                                                                                                                                                                                           | Issue No: 01 | ALL DIMENSIONS ARE IN MILLIMETRES | AERODYNE EQUIPMENT                                                         |  |
|----------|----------|-----------------------------------------------------------------------------------------------------------------------------------------------------------------------------------------------------------------------------------------------------------|--------------|-----------------------------------|----------------------------------------------------------------------------|--|
| DATE     | 06-03-23 | TOP DEFLECTOR FOR FORD TRANSIT.<br>OVERALL WIDTH IS 2000mm. DEFLECTOR PROTRUDE 18mm BEHIND CAB, MEASURED AT BOTTOM OF CAB REAR FACE.<br>CHASSIS TO TOP OF CAB IS APPROX 1542mm. THIS DIMENSION IS SUBJECT TO CHANGE AND CANNOT BE GUARANTEED BY AERODYNE. |              | COLOUR:                           | Tunnel Bank, Bourne<br>Lincolnshire<br>PE10 0DJ, UK<br>+44 (0) 1778 422000 |  |
| BATCH    | -        |                                                                                                                                                                                                                                                           |              |                                   |                                                                            |  |
| CUSTOMER | -        |                                                                                                                                                                                                                                                           |              |                                   |                                                                            |  |