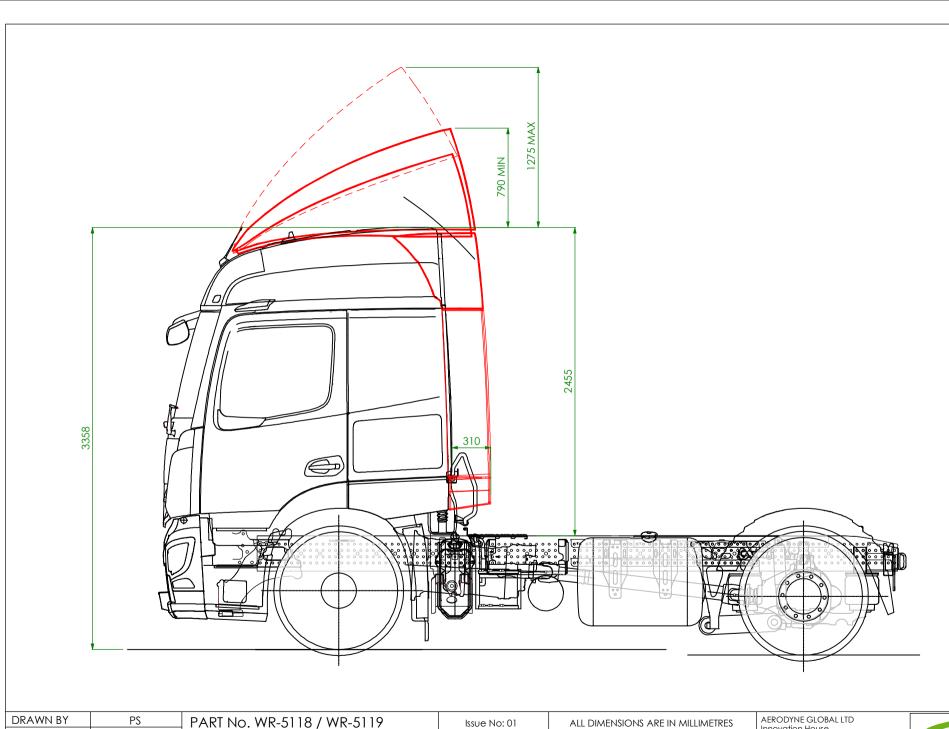

| DRAWN BY | PS       | PART No. WR-5           |
|----------|----------|-------------------------|
| DATE     | 25-02-21 | MERCEDES ACTROS 2.3m    |
| BATCH    | _        | OVERALL WIDTH IS 2550mi |
| CUSTOMER | _        | CHASSIS TO TOP OF CAB I |

m STREAM SPACE CAB 320 ENGINE TUNNEL ADJUSTABLE 3D FAIRING AND REAR CAB SIDEWINGS. mm. SIDEWINGS PROTRUDE 310mm BEHIND CAB, MEASURED FROM TIP OF SEAM AT BOTTOM OF CAB REAR FACE. B IS APPROX 2455mm. THIS DIMENSION IS SUBJECT TO CHANGE AND CANNOT BE GUARANTEED BY AERODYNE.