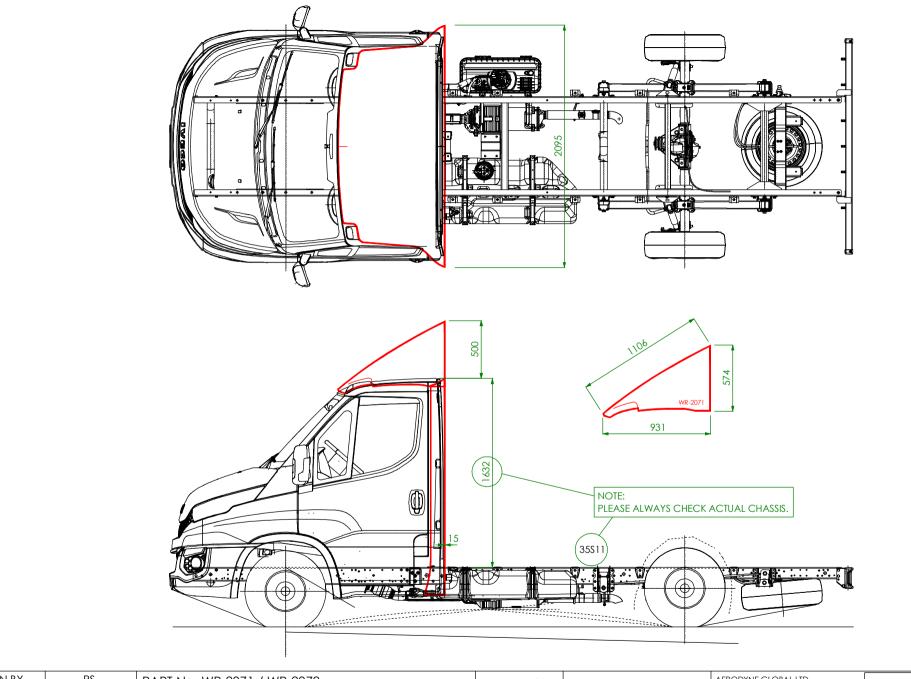

| DRAWN BY | PS       | PART No. WR-2071 / WR-2072                                                                                        | Issue No: 01    | ALL DIMENSIONS ARE IN MILLIMETRES | AERODYNE GLOBAL LTD                                                     |          |
|----------|----------|-------------------------------------------------------------------------------------------------------------------|-----------------|-----------------------------------|-------------------------------------------------------------------------|----------|
| DATE     | 27-02-20 | FIXED 3D FAIRING AND REAR SIDEWINGS FOR IVECO DAILY 2014.                                                         |                 |                                   | Innovation House<br>Tunnel Bank, Bourne<br>Lincolnshire<br>PE10 0DJ, UK |          |
| BATCH    | -        | OVERALL WIDTH IS 2095mm. SIDEWINGS PROTRUDE 15mm BEHIND CAB-REAR VER                                              | <b>AERODYNE</b> |                                   |                                                                         |          |
| CUSTOMER | -        | CHASSIS TO TOP OF CAB IS APPROX 1632mm. THIS DIMENSION IS SUBJECT TO CHANGE AND CANNOT BE GUARANTEED BY AERODYNE. |                 |                                   | +44 (0) 1778 422000                                                     | <u> </u> |