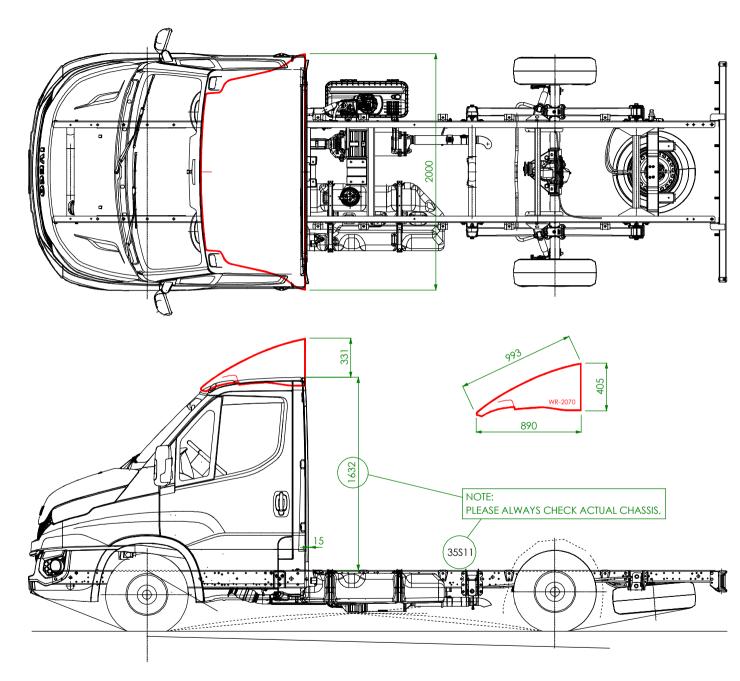

| DRAWN BY | PS       | PART No. WR-2070                                                                                                                                                                    | Issue No: 01 | ALL DIMENSIONS ARE IN MILLIMETRES |
|----------|----------|-------------------------------------------------------------------------------------------------------------------------------------------------------------------------------------|--------------|-----------------------------------|
| DATE     | 26-02-20 | FIXED 3D FAIRING FOR IVECO DAILY 2014.  OVERALL WIDTH IS 2000mm.  CHASSIS TO TOP OF CAB IS APPROX 1632mm. THIS DIMENSION IS SUBJECT TO CHANGE AND CANNOT BE GUARANTEED BY AERODYNE. |              |                                   |
| BATCH    | -        |                                                                                                                                                                                     |              |                                   |
| CUSTOMER | -        |                                                                                                                                                                                     |              |                                   |