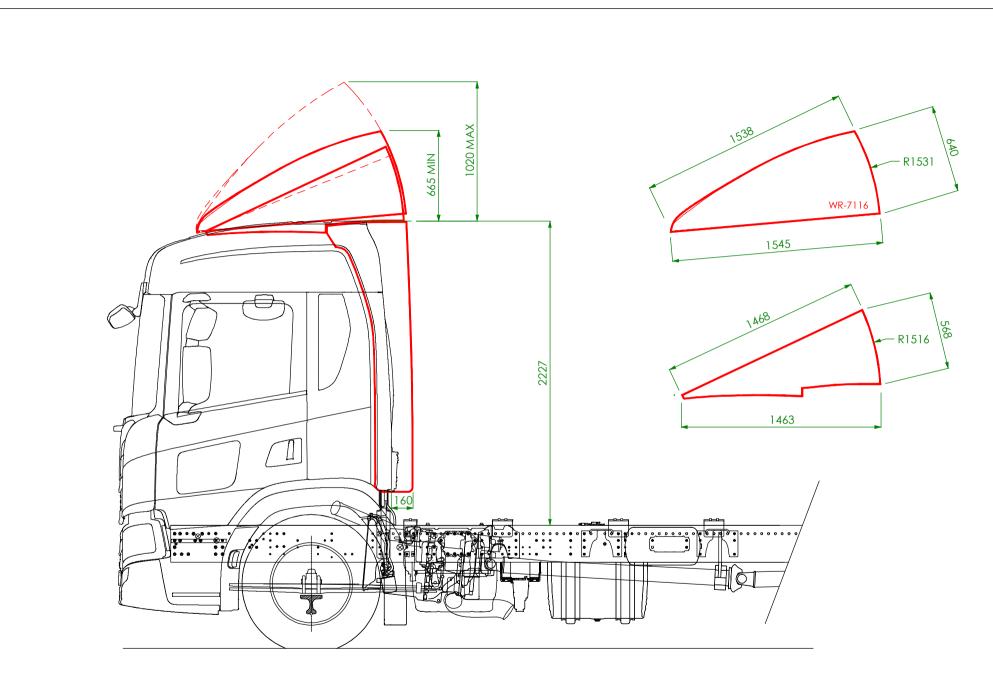

| DRAWN BY | PS       | PART No. WR-7116 / WR-7117                                                                                          | Issue No: 01       | ALL DIMENSIONS ARE IN MILLIMETRES |              |
|----------|----------|---------------------------------------------------------------------------------------------------------------------|--------------------|-----------------------------------|--------------|
| DATE     | 26-02-19 | SCANIA CP17 P-DAY CAB ADJUSTABLE 3D FAIRING AND REAR SIDEWINGS.                                                     |                    |                                   | COLOUR:      |
| BATCH    | _        | OVERALL WIDTH IS 2495mm. SIDEWINGS PROTRUDE 160mm BEHIND CAB, MEASURED FROM TIP OF SEAM AT BOTTOM OF CAB REAR FACE. |                    |                                   |              |
| CUSTOMER | -        | CHASSIS TO TOP OF CAB IS APPROX 2227mm. THIS DIMENSION IS SUBJECT TO CHANG                                          | GE AND CANNOT BE G | SUARANTEED I                      | BY AERODYNE. |