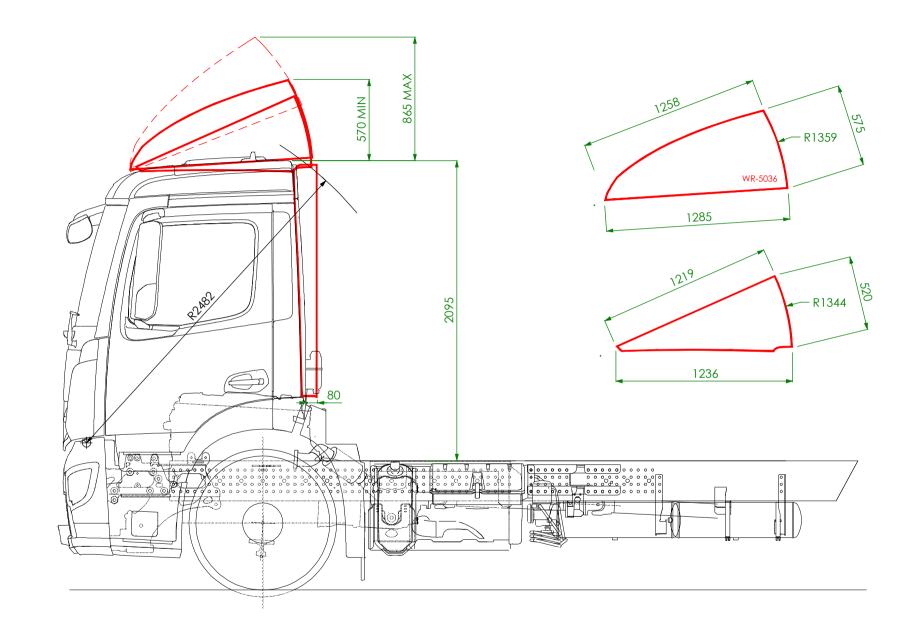

| DRAWN BY | PS       | PART No. WR-5036 / WR-5033                                                                                                                                                                                                                                                                                              | Issue No: 01 | ALL DIMENSIONS ARE IN MILLIMETRES | AERODYNE GLOBAL LTD<br>Innovation House             | Γ |
|----------|----------|-------------------------------------------------------------------------------------------------------------------------------------------------------------------------------------------------------------------------------------------------------------------------------------------------------------------------|--------------|-----------------------------------|-----------------------------------------------------|---|
| DATE     | 28-02-20 | MERCEDES ANTOS 320 ENGINE TUNNEL DAY CAB MEDIUM DEPTH ADJUSTABLE 3D FAIRING AND REAR SIDEWINGS.<br>OVERALL WIDTH IS 2500mm. SIDEWINGS PROTRUDE 80mm BEHIND CAB, MEASURED FROM SEAM AT BOTTOM OF CAB.<br>CHASSIS TO TO OF CAB IS APPROX 2095mm. THIS DIMENSION IS SUBJECT TO CHANGE AND CANNOT BE GUARANTEED BY AERODYNE |              | COLOUR:                           | Tunnel Bank, Bourne<br>Lincolnshire<br>PE10 0DJ. UK |   |
| BATCH    | —        |                                                                                                                                                                                                                                                                                                                         |              |                                   |                                                     |   |
| CUSTOMER | -        |                                                                                                                                                                                                                                                                                                                         |              |                                   | +44 (0) 1778 422000                                 |   |