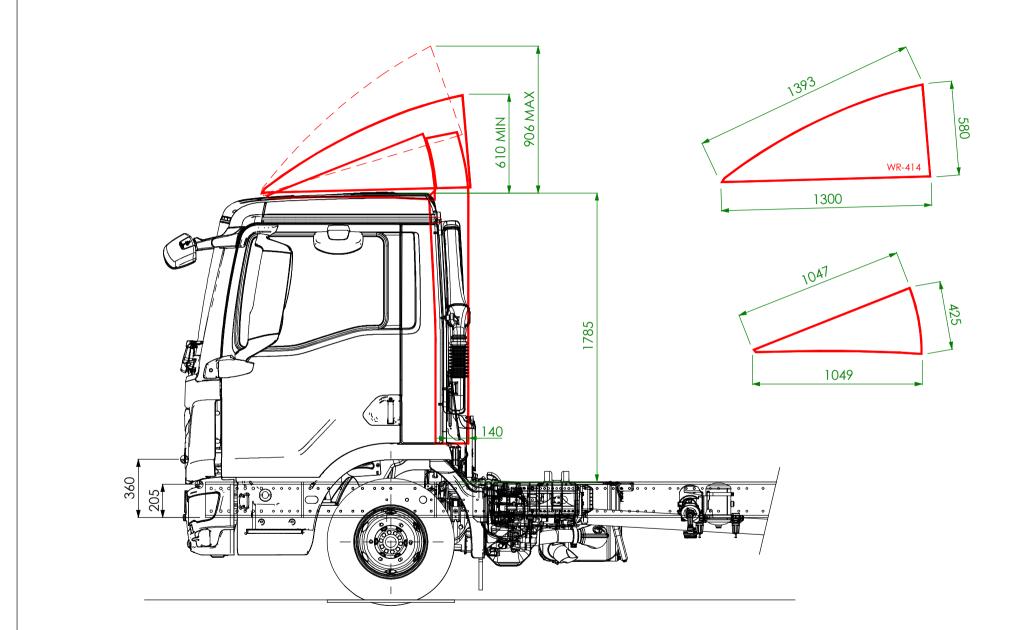

| DRAWN BY | PS       | PART No. WR-414 / 416 Issue No: 01                                                                                                                                                                                                                                                                          |  | ALL DIA | MENSIONS ARE IN MILLIMETRES | AERODYNE GLOBAL LTD<br>Innovation House                                    |
|----------|----------|-------------------------------------------------------------------------------------------------------------------------------------------------------------------------------------------------------------------------------------------------------------------------------------------------------------|--|---------|-----------------------------|----------------------------------------------------------------------------|
| DATE     | 15-03-21 | ADJUSTABLE DEFLECTOR FOR MAN TGL / TGM DAY CAB AND REAR SIDEWINGS.<br>OVERALL WIDTH IS 2385mm. SIDEWINGS PROTRUDE 140mm BEHIND CAB, MEASURED FROM TIP OF SEAM AT THE BOTTOM OF CAB.<br>CHASSIS TO TOP OF CAB IS APPROX 1785mm. THIS DIMENSION IS SUBJECT TO CHANGE AND CANNOT BE GUARANTEED<br>BY AERODYNE. |  |         | COLOUR:                     | Tunnel Bank, Bourne<br>Lincolnshire<br>PE10 0DJ, UK<br>+44 (0) 1778 422000 |
| BATCH    | -        |                                                                                                                                                                                                                                                                                                             |  |         |                             |                                                                            |
| CUSTOMER | -        |                                                                                                                                                                                                                                                                                                             |  |         |                             |                                                                            |