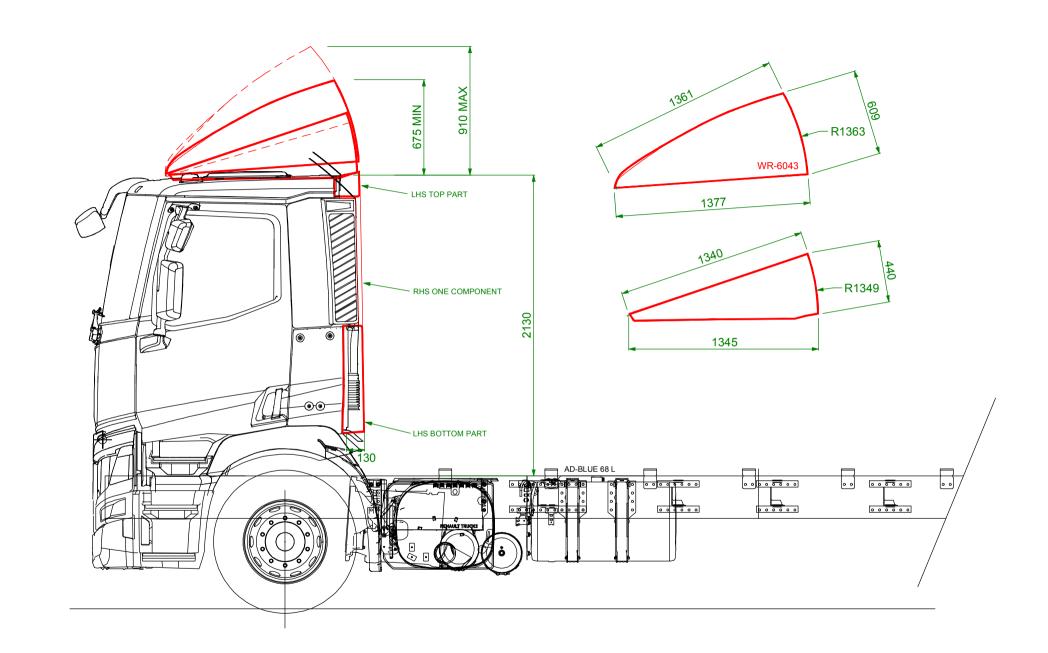

| DRAWN BY | PS       | PART No. WR-6043 / WR-6044                                                                                                                                                                                                                                                                               | Issue No: 01 | ALL DIMENSIONS ARE IN MILLIMETRES | AERODYNE EQUIPMENT                                  |  |
|----------|----------|----------------------------------------------------------------------------------------------------------------------------------------------------------------------------------------------------------------------------------------------------------------------------------------------------------|--------------|-----------------------------------|-----------------------------------------------------|--|
| DATE     | 29-01-16 | RENAULT T DAY CAB ADJUSTABLE 3D FAIRING AND SHORT DEPTH REAR SIDEWINGS<br>OVERALL WIDTH IS 2480mm. SIDEWINGS PROTRUDE 130mm BEHIND CAB, MEASURED FROM TIP OF SEEM AT BOTTOM OF CAB.<br>CHASSIS TO TOP OF CAB (MEASURED TO TOP OF BACK SFEMI IS APPROX 2130mm. THIS DIMENSION IS SUBJECT TO CHANGE AND CA |              | COLOUR:                           | Tunnel Bank, Bourne<br>Lincolnshire<br>PE10 0DJ, UK |  |
| BATCH    | -        |                                                                                                                                                                                                                                                                                                          |              |                                   |                                                     |  |
| CUSTOMER | -        |                                                                                                                                                                                                                                                                                                          |              |                                   | +44 (0) 1778 422000                                 |  |