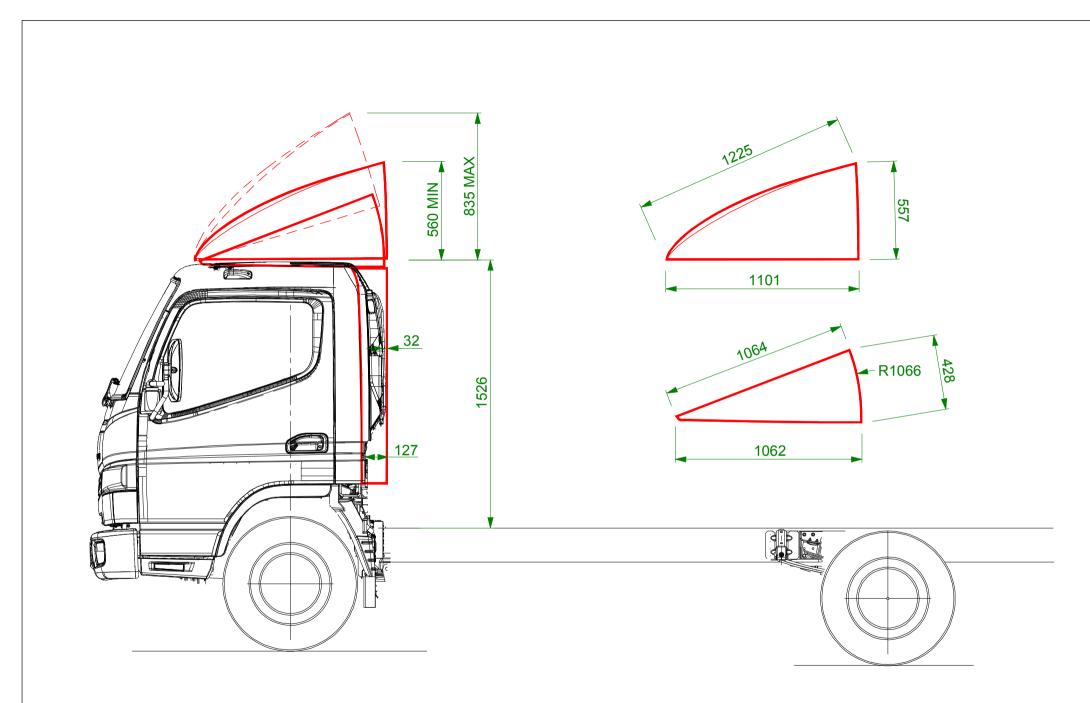

| DRAWN BY | PS       | PART No. WR-8010 / WR-8011                                                                                        | Issue No: 01 | ALL DIMENSIONS ARE IN MILLIMETRES |
|----------|----------|-------------------------------------------------------------------------------------------------------------------|--------------|-----------------------------------|
| DATE     | 14-02-18 | FUSO CANTER AD JUSTABLE 3D FAIRING AND CAB REAR SIDEWINGS                                                         | <u> </u>     | COLOUR:                           |
| BATCH    | _        | OVERALL WIDTH IS 2200mm.                                                                                          |              |                                   |
| CUSTOMER | _        | CHASSIS TO TOP OF CAB IS APPROX 1526mm. THIS DIMENSION IS SUBJECT TO CHANGE AND CANNOT BE GUARANTEED BY AERODYNE. |              |                                   |