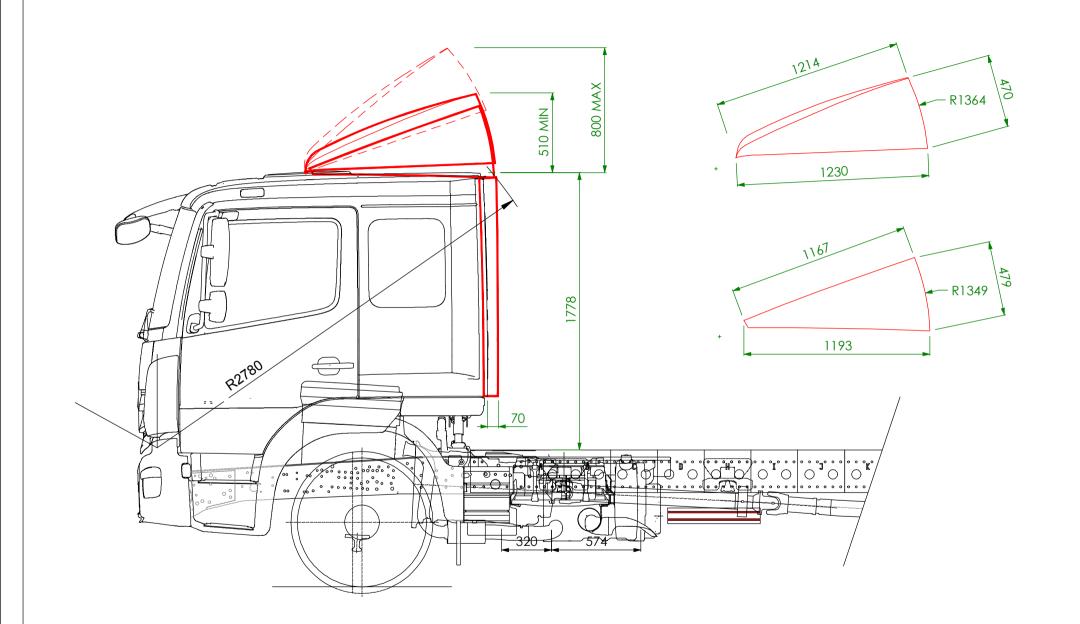

| DRAWN BY | PS       | PART No. WR-5164 / WR-5165                                                                                                                                                                                                              | Issue No: 01 | ALL DIMENSIONS ARE IN MILLIMETRES | AERODYNE GLOBAL LTD                     |
|----------|----------|-----------------------------------------------------------------------------------------------------------------------------------------------------------------------------------------------------------------------------------------|--------------|-----------------------------------|-----------------------------------------|
| DATE     | 08-09-17 |                                                                                                                                                                                                                                         |              | COLOUR:                           | Innovation House<br>Tunnel Bank, Bourne |
| BATCH    | -        | OVERALL WIDTH IS 2480mm. SIDEWINGS PROTRUDE 70mm BEHIND CAB, MEASURED FROM TIP OF THE SEEM AT BOTTOM OF CAB LEVEL.<br>CHASSIS TO TOP OF CAB IS APPROX 1778mm. THIS DIMENSION IS SUBJECT TO CHANGE AND CANNOT BE GUARANTEED BY AERODYNE. |              |                                   | Lincolnshire<br>PE10 0DJ, UK            |
| CUSTOMER | _        |                                                                                                                                                                                                                                         |              |                                   | +44 (0) 1778 422000                     |