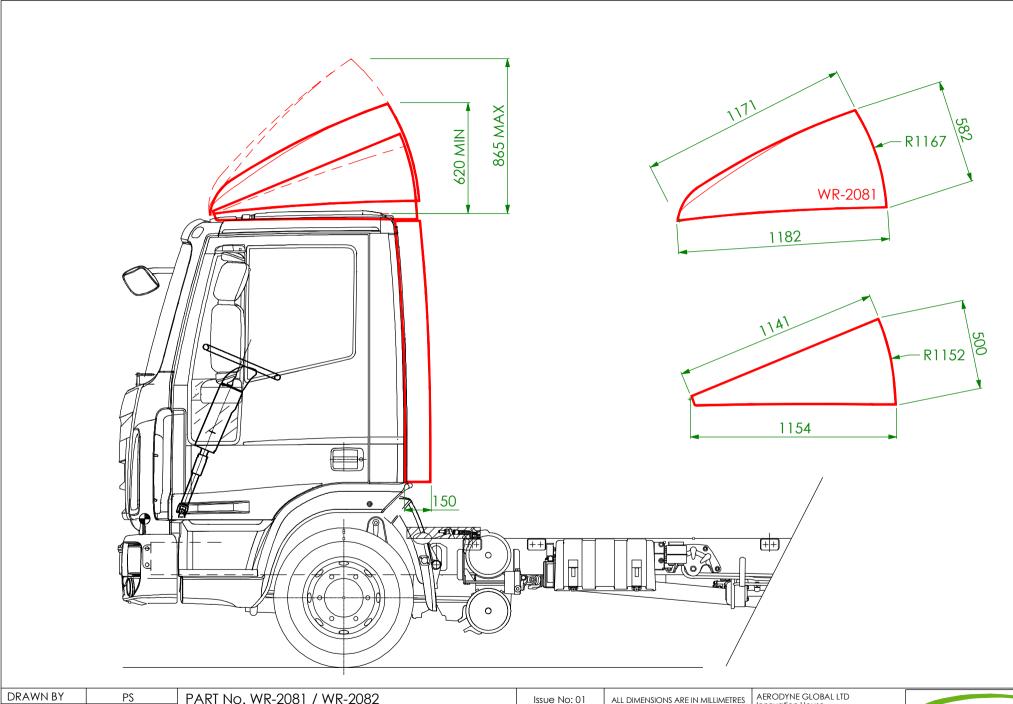

| DRAWN BY | PS       | PART No. WR-2081 / WR-2082                                                                                                                                                                         | Issue No: 01 | ALL DIMENSIONS ARE IN MILLIMETRES | A   |
|----------|----------|----------------------------------------------------------------------------------------------------------------------------------------------------------------------------------------------------|--------------|-----------------------------------|-----|
| DATE     | 11-09-17 | IVECO EUROCARGO DAY CAB 3D FAIRING AND SIDE WINGS.  OVERALL WIDTH OF 3D FAIRING AND SIDEWINGS IS 2380mm  SIDEWINGS PROTRUDE 150mm REHIND CAB REAR LIJST OUTBOARD OF HE PROJECTING REAR VERTICAL CO |              | COLOUR:                           | ┪"  |
| BATCH    | -        |                                                                                                                                                                                                    |              |                                   | - L |
| CUSTOMER | -        | SEAMS, MEASURED AT THE BOTTOM OF CAB.                                                                                                                                                              | KIYEK        | +                                 |     |