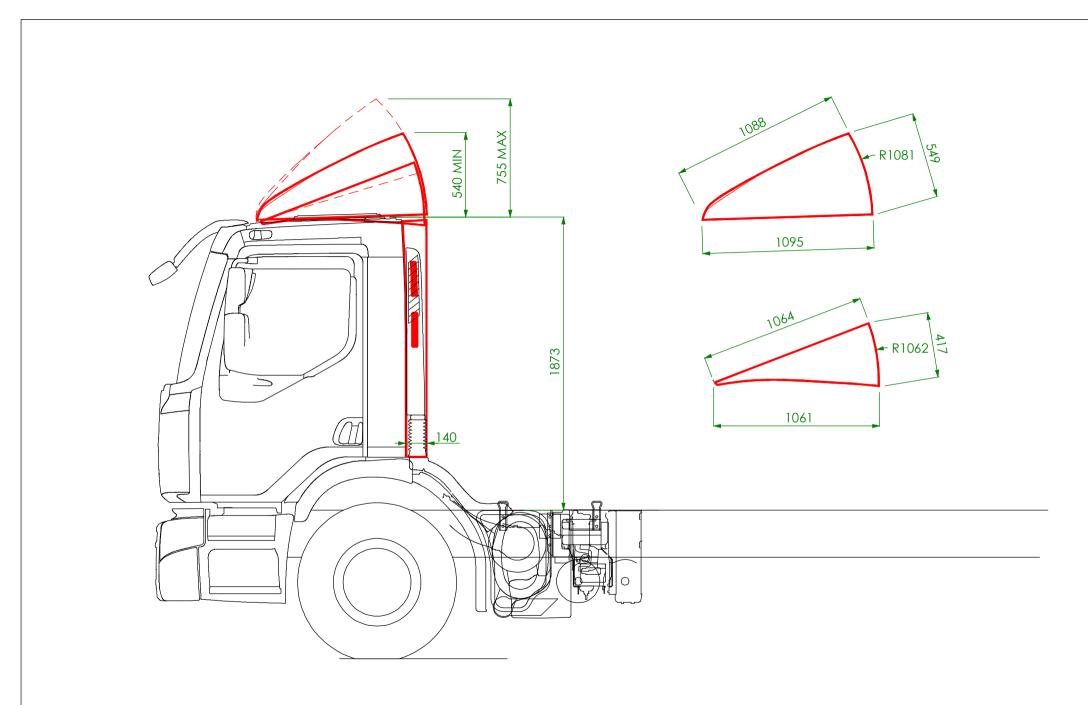

Issue No: 01

ALL DIMENSIONS ARE IN MILLIMETRES

RENAULT PREMIUM DAY CAB ADJUSTABLE 3D FAIRING AND REAR SIDEWINGS.

OVERALL WIDTH IS 2480mm. SIDEWINGS PROTRUDE 140mm BEHIND CAB, MEASURED AT BOTTOM OF CAB REAR FACE.

CHASSIS TO TOP OF CAB IS APPROX 1873mm. THIS DIMENSION IS SUBJECT TO CHANGE AND CANNOT BE GUARANTEED BY AERODYNE.

AERODYNE EQUIPMENT Innovation House Tunnel Bank, Boume Lincolnshire PE10 ODJ, UK +44 (0) 1778 422000