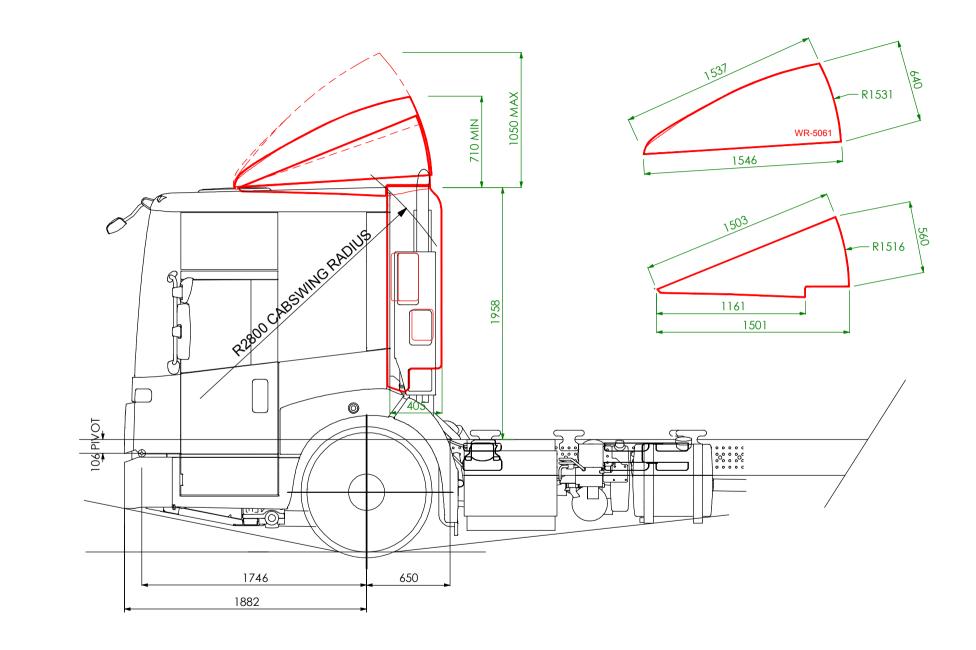

| DRAWN BY | PS       | PART No. WR-5061 / WR-5063                                                                                                                                                                                                                                                                                                    | Issue No: 01                          | ALL DIMENSIONS ARE IN MILLIMETRES | AERODYNE GLOBAL LTD                                |  |
|----------|----------|-------------------------------------------------------------------------------------------------------------------------------------------------------------------------------------------------------------------------------------------------------------------------------------------------------------------------------|---------------------------------------|-----------------------------------|----------------------------------------------------|--|
| DATE     | 06-06-19 | MERCEDES ECONIC HIGH ROOF CAB FULL DEPTH ADJUSTABLE 3D FAIRING AND REAR SIDEWINGS.<br>OVERALL WIDTH IS 2520mm. SIDEWINGS PROTRUDE 405mm BEHIND CAB, MEASURED FROM TIP OF SEAM AT BOTTOM OF CAB REAR FACE.<br>CHASSIS TO TOP OF CAB IS APPROX 1958mm. THIS DIMENSION IS SUBJECT TO CHANGE AND CANNOT BE GUARANTEED BY AFRODYNE |                                       |                                   | Tunnel Bank, Boume<br>Lincolnshire<br>PE10 0DJ, UK |  |
| BATCH    | -        |                                                                                                                                                                                                                                                                                                                               |                                       |                                   |                                                    |  |
| CUSTOMER | -        | CHASSIS TO TOP OF CAB IS APPROX 1938mm. THIS DIMENSION IS SUBJECT TO CHANG                                                                                                                                                                                                                                                    | AND CANNOT BE GUARANTEED BY AERODYNE. |                                   | +44 (0) 1778 422000                                |  |