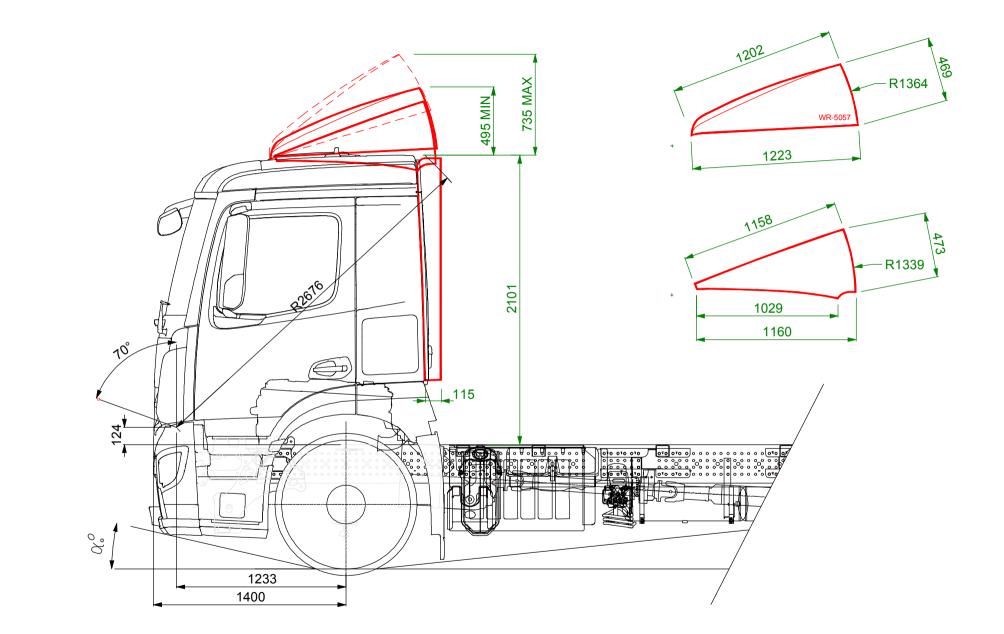

| DRAWN BY | PS       | PART No. WR-5051 / WR-5053                                                                                                                                                                                                                                    | Issue No: 01 | ALL DIMENSIONS ARE IN MILLIMETRES | AERODYNE GLOBAL LTD<br>Innovation House |
|----------|----------|---------------------------------------------------------------------------------------------------------------------------------------------------------------------------------------------------------------------------------------------------------------|--------------|-----------------------------------|-----------------------------------------|
| DATE     | 03-10-16 | MERCEDES ANTOS 2.3M 320mm ENGINE TUNNEL M CLASSIC SPACE CAB MEDIUM DEPTH                                                                                                                                                                                      | COLOUR:      | Tunnel Bank, Bourne               |                                         |
| BATCH    | -        | 3D FAIRING AND REAR SIDEWINGS<br>OVERALL WIDTH IS 2500mm. SIDEWINGS PROTRUDE 115mm BEHIND CAB, MEASURED FROM REAR FACE AT BOTTOM OF CAB.<br>CHASSIS TO TOP OF CAB IS APPROX 2101mm. THIS DIMENSION IS SUBJECT TO CHANGE AND CANNOT BE GUARANTEED BY AERODYNE. |              |                                   | Lincolnshire<br>PE10 0DJ, UK            |
| CUSTOMER | -        |                                                                                                                                                                                                                                                               |              |                                   | +44 (0) 1778 422000                     |