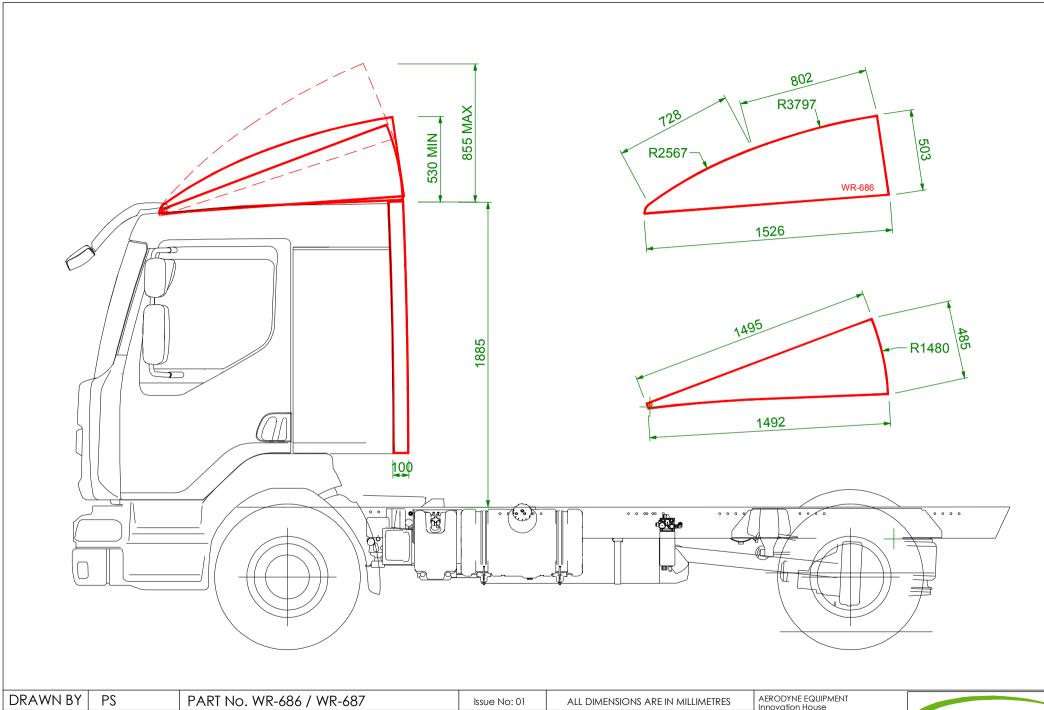

| DRAWN BY | PS      | PART No. WR-686 / WR-687                                                                                                                                                               | Issue No: 01 | all dimensions are in millimetres |
|----------|---------|----------------------------------------------------------------------------------------------------------------------------------------------------------------------------------------|--------------|-----------------------------------|
| DATE     | 27-5-14 | RENAULT MIDLUM 2.1M DAY CAB ADJUSTABLE 3D FAIRING AND STANDARD DEPTH REAR SIDEWINGS OVERALL WIDTH IS 2386mm, SIDEWINGS PROTRUDE 100mm BEHIND CAB, MEASURED AT BOTTOM OF CAB REAR FACE. |              |                                   |
| BATCH    | _       | CHASSIS TO TOP OF CAB IS APPROX 1885mm. THIS DIMENSION IS S                                                                                                                            |              |                                   |