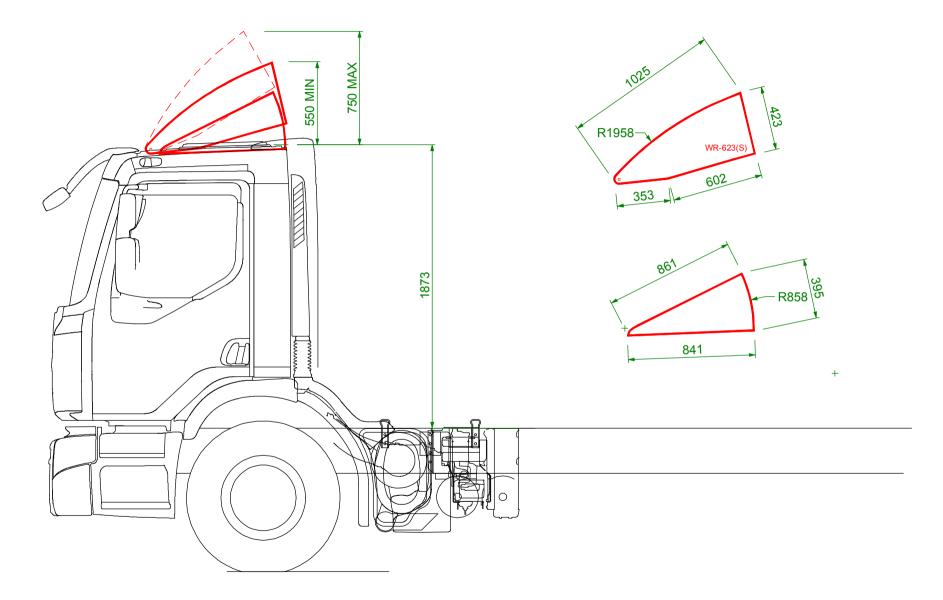

PART No. WR-623(S)

OVERALL WIDTH IS 2490mm.

RENAULT PREMIUM DAY CAB EXTRA REDUCED DEPTH ADJUSTABLE 3D FAIRING.

Issue No: 01

CHASSIS TO TOP OF CAB IS APPROX 1873mm. THIS DIMENSION IS SUBJECT TO CHANGE AND CANNOT BE GUARANTEED BY AERODYNE.

ALL DIMENSIONS ARE IN MILLIMETRES

AERODYNE EQUIPMENT Innovation House Tunnel Bank, Bourne Lincolnshire PE10 ODJ, UK +44 (0) 1778 422000