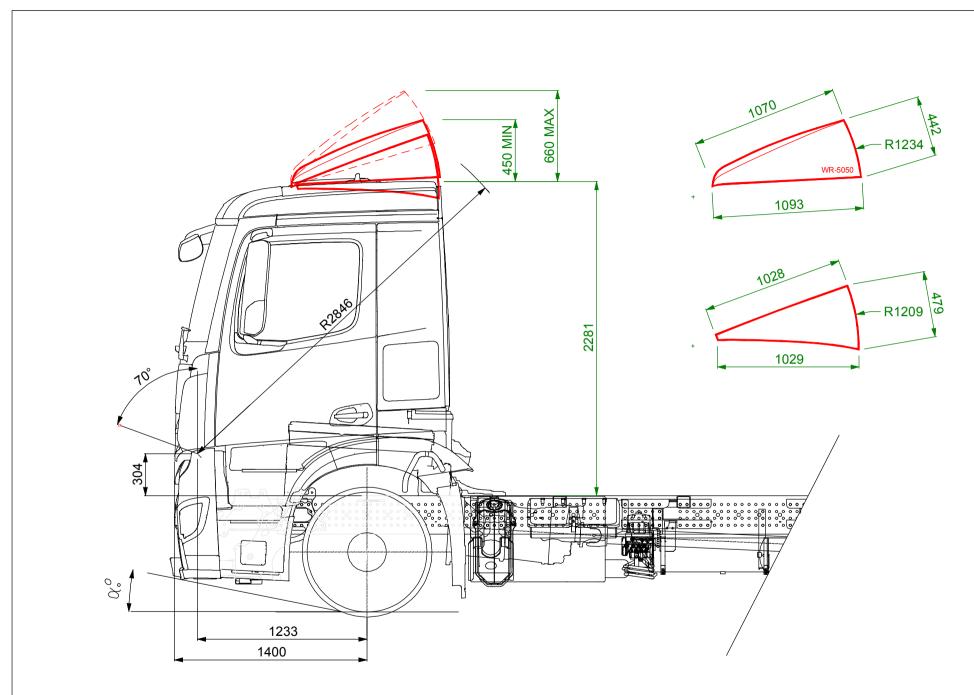

| DRAWN BY | PS       | PART No. WR-5050                                                                                                                                                                                                               | Issue No: 01 | ALL DIMENSIONS ARE IN MILLIMETRES | 1        |
|----------|----------|--------------------------------------------------------------------------------------------------------------------------------------------------------------------------------------------------------------------------------|--------------|-----------------------------------|----------|
| DATE     | 28-04-16 | MERCEDES ANTOS 2.3M 170mm ENGINE TUNNEL M CLASSIC SPACE CAB ADJUSTABLE 3D FAIRING  OVERALL WIDTH IS 2500mm.  CHASSIS TO TOP OF CAB IS APPROX 2281mm. THIS DIMENSION IS SUBJECT TO CHANGE AND CANNOT BE GUARANTEED BY AERODYNE. |              |                                   | 1"       |
| BATCH    | -        |                                                                                                                                                                                                                                |              |                                   | - L<br>F |
| CUSTOMER | -        |                                                                                                                                                                                                                                |              | +                                 |          |