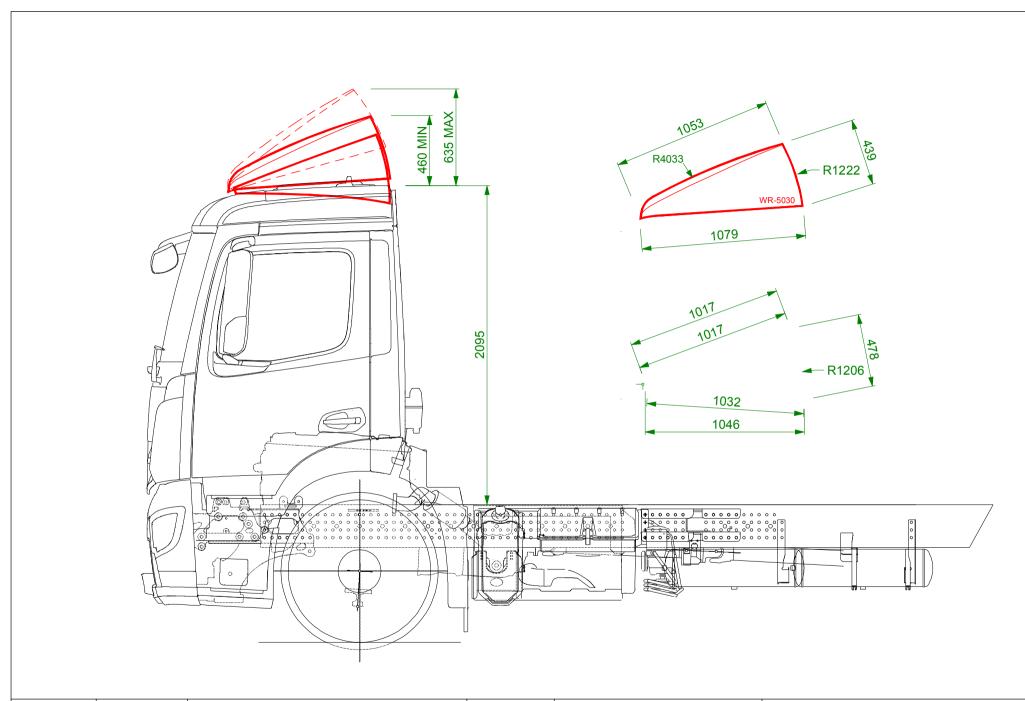

|  | DRAWN BY | PS      | PART No. WR-5030                                                                                                                                                                                             | Issue No: 01 | ALL DIMENSIONS ARE IN MILLIMETRES |
|--|----------|---------|--------------------------------------------------------------------------------------------------------------------------------------------------------------------------------------------------------------|--------------|-----------------------------------|
|  | DATE     | 02-6-14 | MERCEDES ANTOS 320 ENGINE TUNNEL DAY CAB ADJUSTABLE 3D FAIRING.  OVERALL WIDTH IS 2500mm.  CHASSIS TO TOP OF CAB IS APPROX 2095mm. THIS DIMENSION IS SUBJECT TO CHANGE AND CANNOT BE GUARANTEED BY AERODYNE. |              |                                   |
|  | BATCH    | -       |                                                                                                                                                                                                              |              |                                   |