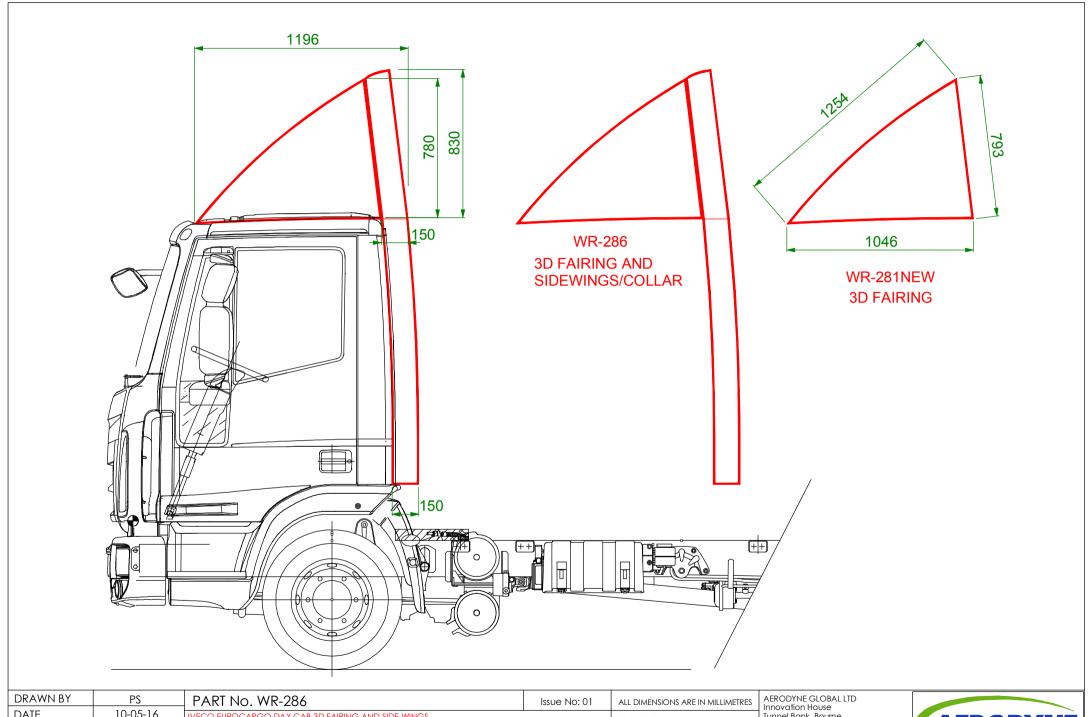

| DRAWN BY | PS       | PART No. WR-286                                                                                                                                                                                    | Issue No: 01 | ALL DIMENSIONS ARE IN MILLIMETRES |
|----------|----------|----------------------------------------------------------------------------------------------------------------------------------------------------------------------------------------------------|--------------|-----------------------------------|
| DATE     | 10-05-16 | IVECO EUROCARGO DAY CAB 3D FAIRING AND SIDE WINGS.  OVERALL WIDTH OF 3D FAIRING AND SIDEWINGS IS 2420mm  SIDEWINGS PROTRUDE 150mm REHIND CAB REAR JUST OUTBOARD OF HE PROJECTING REAR VERTICAL COL |              | COLOUR:                           |
| BATCH    | -        |                                                                                                                                                                                                    |              |                                   |
| CUSTOMER | -        | SEAMS, MEASURED AT THE BOTTOM OF CAB METAL.                                                                                                                                                        |              |                                   |