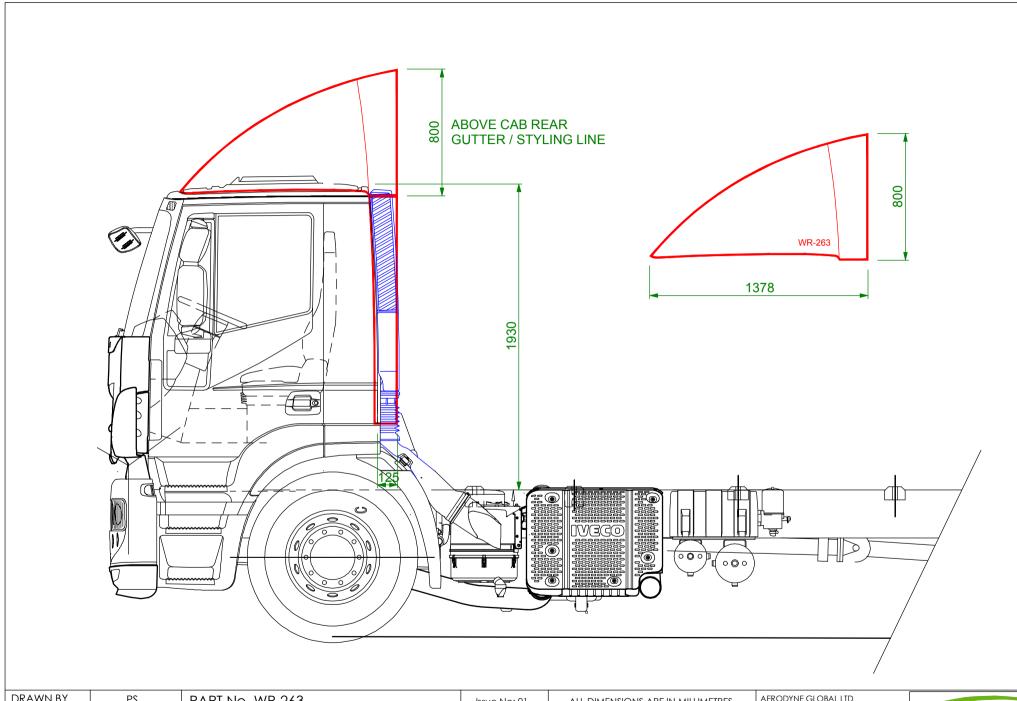

| DRAWN BY | PS       | PART No. WR-263                                                                                                                          | Issue No: 01 | ALL DIMENSIONS ARE IN MILLIMETRES |  |
|----------|----------|------------------------------------------------------------------------------------------------------------------------------------------|--------------|-----------------------------------|--|
| DATE     | 02-02-16 | IVECO STRALIS DAY CAB FIXED 3D FAIRING AND REAR SIDEWINGS                                                                                |              |                                   |  |
| BATCH    | -        | OVERALL WIDTH IS 2485mm. SIDEWINGS PROTRUDE 125mm BEHIND CAB, MEASURED AT THE BOTTOM OF THE CAB JUST OUTBOARD OF THE REAR VERTICAL SEEM. |              |                                   |  |
| CUSTOMER | -        | CHASSIS TO TOP OF CAB IS APPROX 1930mm. THIS DIMENSION IS SUBJECT TO CHANGE AND CANNOT BE GUARANTEED BY AERODYNE.                        |              |                                   |  |