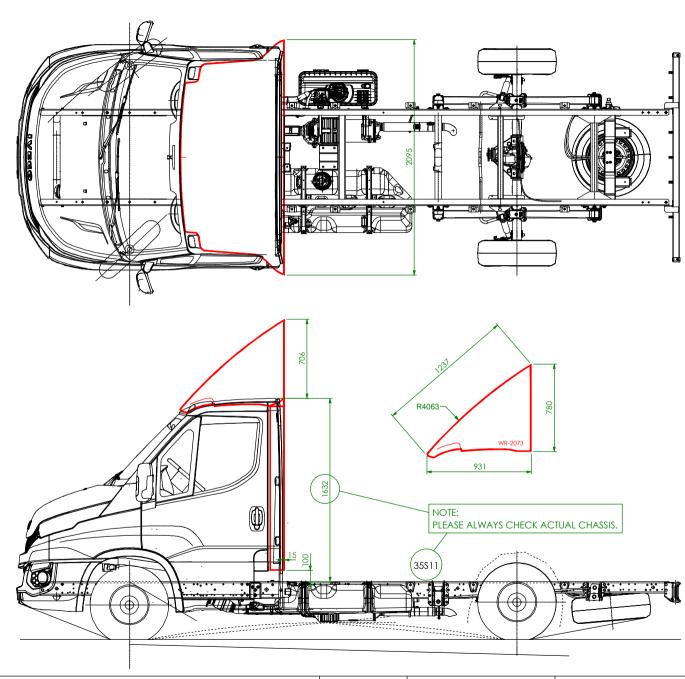

PART No. WR-2073 / WR-2072 (CMP+100MM)
FIXED 3D FAIRING AND REAR SIDEWINGS FOR IVECO DAILY 2014.

OVERALL WIDTH IS 2095mm. SIDEWINGS PROTRUDE 15mm BEHIND CAB-REAR VERTICAL SEAMS, MEASURED AT CHASSIS TOP LEVEL AND FINISH 100MM ABOVE CHASSIS MOUNTING PLATES.
CHASSIS TO TOP OF CAB IS APPROX 1632mm. THIS DIMENSION IS SUBJECT TO CHANGE AND CANNOT BE GUARANTEED BY AERODYNE.