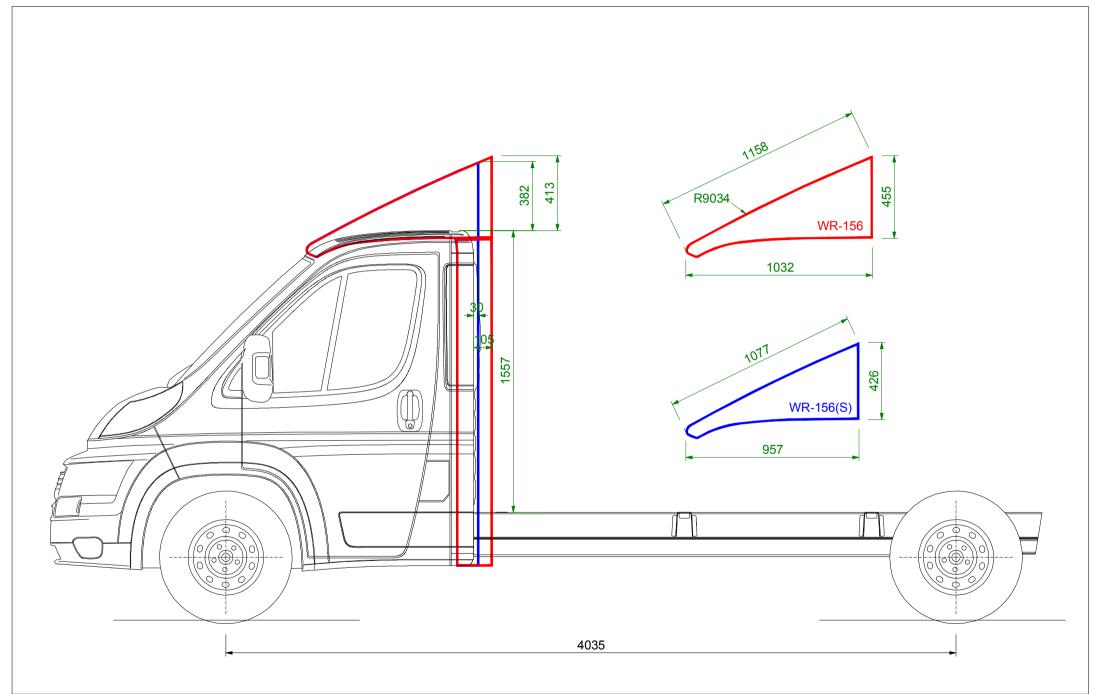

| DRAWN BY | PS       | PART No. WR-156 / WR-156(S) / WR-158 /WR-158(S)                                                                                                                                                                                                                                                                                                                         | Issue No: 01 | ALL DIMENSIONS ARE IN MILLIMETRES |
|----------|----------|-------------------------------------------------------------------------------------------------------------------------------------------------------------------------------------------------------------------------------------------------------------------------------------------------------------------------------------------------------------------------|--------------|-----------------------------------|
| DATE     | 20-02-14 | LOW 3D FAIRING AND REAR SIDEWINGS FOR FIAT DUCATO / CITROEN RELAY / PEUGEOT BOXER  OVERALL WIDTH IS 2170mm (WR-156) AND 2125mm (WR-156(S)), SIDEWINGS PROTRUDE 105mm BEHIND CAB (WR-158) AND 30mm (WR-158(S)),  MEASURED AT BOTTOM OF CAB REAR FACE. CHASSIS TO TOP OF CAB IS APPROX 1557mm.  THIS DIMENSION IS SUBJECT TO CHANGE AND CANNOT BE GUARANTEED BY AERODYNE. |              |                                   |
| BATCH    | -        |                                                                                                                                                                                                                                                                                                                                                                         |              |                                   |