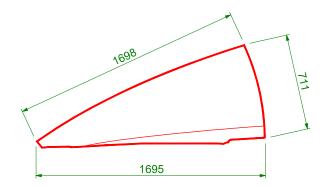

| DRAWN BY | KS       |
|----------|----------|
| DATE     | 12-12-24 |
| BATCH    | -        |
| CUSTOMER | -        |

| PART No. WR-3090/3091                                                                                                                                                         | Issue 1 |
|-------------------------------------------------------------------------------------------------------------------------------------------------------------------------------|---------|
| DAF XD SLEEPER CAB ADJUSTABLE 3D FAIRING AND REAR SIDEWINGS (MEDIUM DOVERALL WIDTH OF AIRKIT IS 2530 mm.  SIDEWINGS PROTRUDE BEHIND CAB (MEASURED AT BOTTOM OF CAB REAR FACE) | ,       |