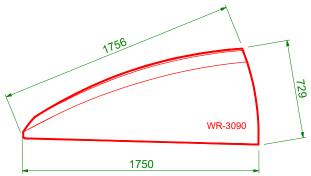

| DRAWN BY | KS       |
|----------|----------|
| DATE     | 12-12-24 |
| BATCH    | -        |
| CUSTOMER | -        |

| PART No. WR-3090/3091                                                                                                                                                         | Issue 1 |
|-------------------------------------------------------------------------------------------------------------------------------------------------------------------------------|---------|
| DAF XD SLEEPER CAB ADJUSTABLE 3D FAIRING AND REAR SIDEWINGS (MEDIUM DOVERALL WIDTH OF AIRKIT IS 2530 mm.  SIDEWINGS PROTRUDE BEHIND CAB (MEASURED AT BOTTOM OF CAB REAR FACE) | ,       |