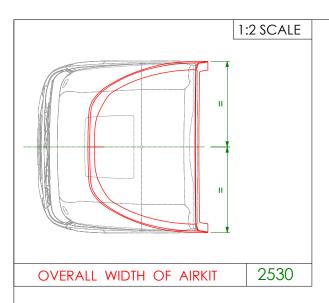

| DRAWN BY | KS       |
|----------|----------|
| DATE     | 12-12-24 |
| BATCH    | -        |
| CUSTOMER | -        |

| PART No. WR-3090/3091                                                                                                                                                         | Issue 1 |
|-------------------------------------------------------------------------------------------------------------------------------------------------------------------------------|---------|
| DAF XD SLEEPER CAB ADJUSTABLE 3D FAIRING AND REAR SIDEWINGS (MEDIUM DOVERALL WIDTH OF AIRKIT IS 2530 mm.  SIDEWINGS PROTRUDE BEHIND CAB (MEASURED AT BOTTOM OF CAB REAR FACE) | ,       |