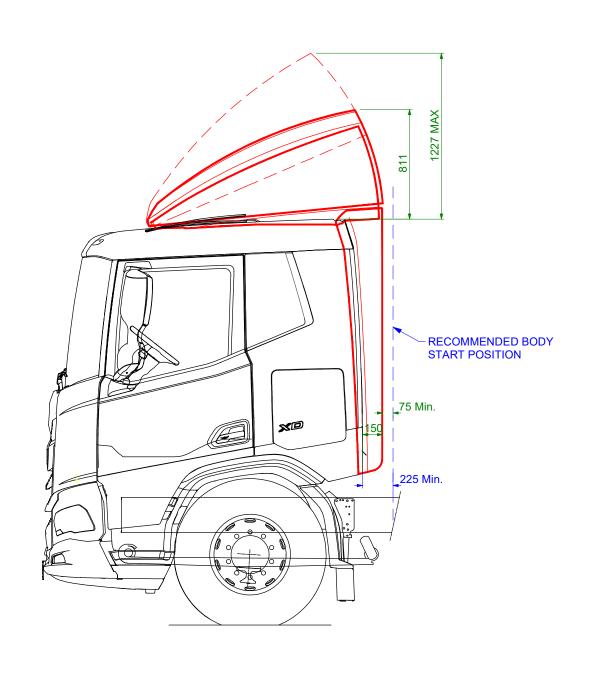

| DRAWN BY | KS       |
|----------|----------|
| DATE     | 12-12-24 |
| BATCH    | -        |
| CUSTOMER | -        |

| PART No. WR-3090/3091                                                                                                                                                         | Issue 1 |
|-------------------------------------------------------------------------------------------------------------------------------------------------------------------------------|---------|
| DAF XD SLEEPER CAB ADJUSTABLE 3D FAIRING AND REAR SIDEWINGS (MEDIUM DOVERALL WIDTH OF AIRKIT IS 2530 mm.  SIDEWINGS PROTRUDE BEHIND CAB (MEASURED AT BOTTOM OF CAB REAR FACE) | ,       |