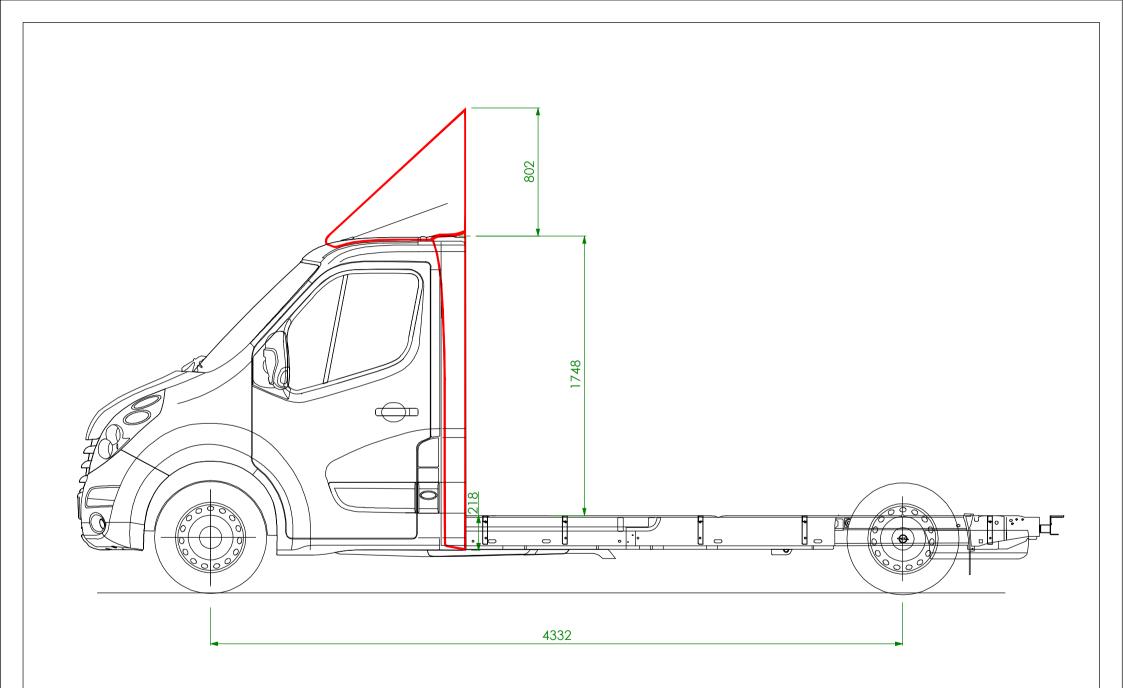

| DRAWN BY | PS       | PART No. WR-667 / WR-664                                                                                           | Issue No: 01 | ALL DIMENSIONS ARE IN MILLIMETRES | AERODYNE EQUIPMENT                                             |
|----------|----------|--------------------------------------------------------------------------------------------------------------------|--------------|-----------------------------------|----------------------------------------------------------------|
| DATE     | 15-05-17 | RENAULT MASTER FIXED 3D FAIRING AND REAR SIDEWINGS                                                                 |              | COLOUR:                           | Innovation House Tunnel Bank, Bourne Lincolnshire PE10 0DJ, UK |
| BATCH    | _        | OVERALL WIDTH IS 2100mm. SIDEWINGS PROTRUDE 0mm BEHIND CAB, MEASURED AT BOTTOM                                     |              |                                   |                                                                |
| CUSTOMER | -        | PLATFORM TO TOP OF CAB IS APPROX 1748mm. THIS DIMENSION IS SUBJECT TO CHANGE AND CANNOT BE GUARANTEED BY AERODYNE. |              |                                   | +44 (0) 1778 422000                                            |