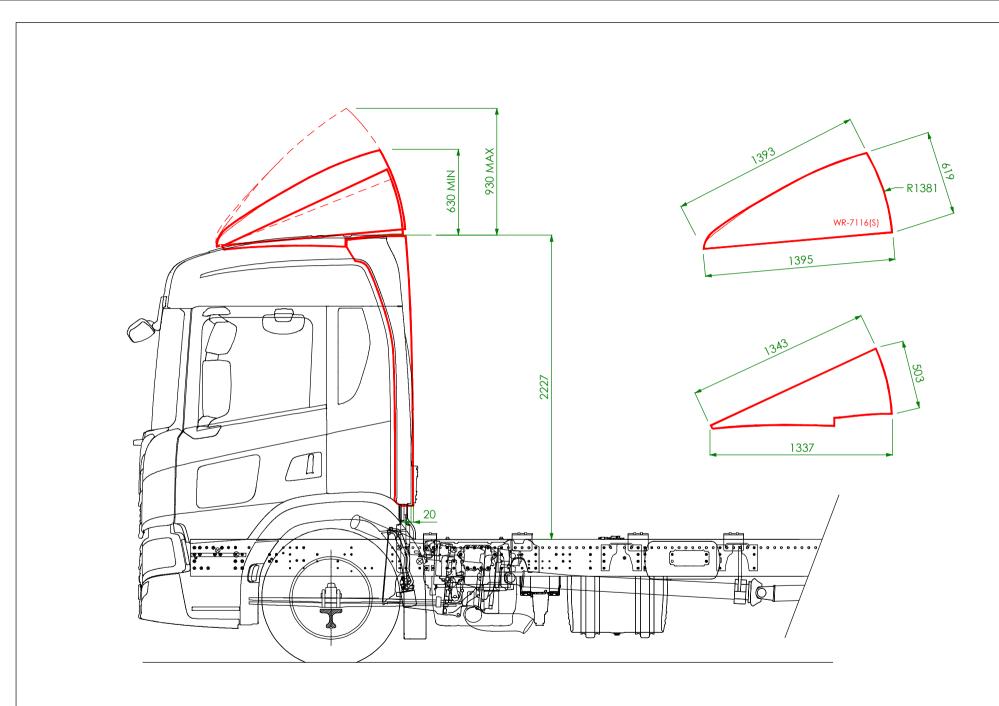

| DRAWN BY | PS       | PART No. WR-7116(S) / WR-7117(S)                                                                                   | Issue No: 01            | ALL DIMENSIONS ARE IN MILLIMETRI | s ( |
|----------|----------|--------------------------------------------------------------------------------------------------------------------|-------------------------|----------------------------------|-----|
| DATE     | 06-03-19 | SCANIA CP17 P-DAY CAB ADJUSTABLE 3D FAIRING AND REAR SIDEWINGS.                                                    | COLOUR:                 | ٦¦                               |     |
| BATCH    | _        | OVERALL WIDTH IS 2495mm. SIDEWINGS PROTRUDE 20mm BEHIND CAB, MEASURED FROM TIP OF SEAM AT BOTTOM OF CAB REAR FACE. |                         |                                  | ٦,  |
| CUSTOMER | _        | CHASSIS TO TOP OF CAB IS APPROX 2227mm. THIS DIMENSION IS SUBJECT TO CHANG                                         | GUARANTEED BY AERODYNE. |                                  |     |