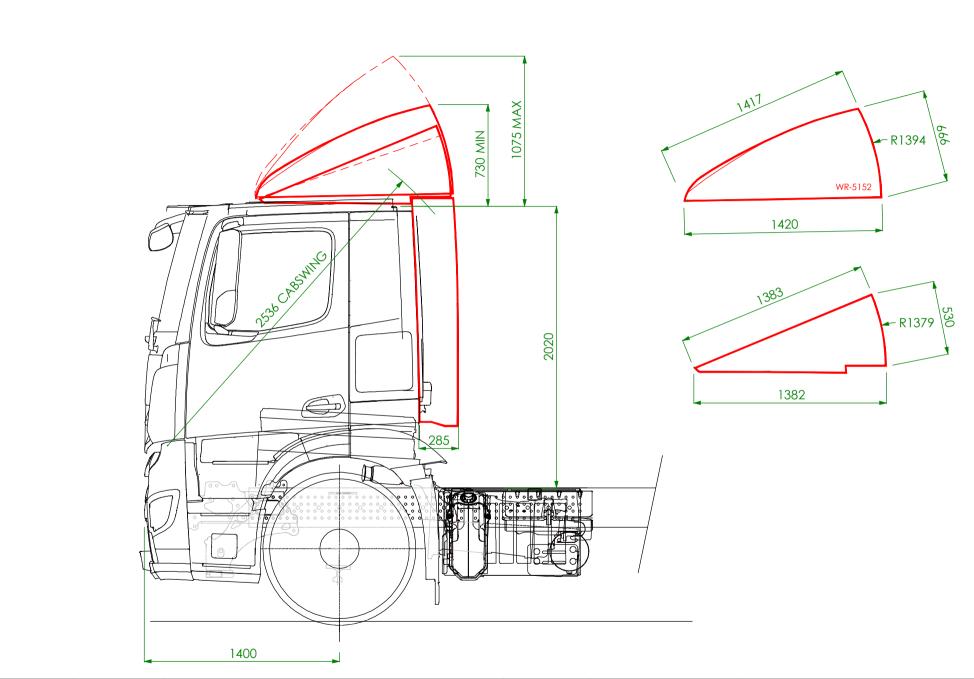

| DRAWN BY | PS       | PART No. WR-5152FEF / WR-5159                                                                                                                                                                                                                           | Issue No: 02 | ALL DIMENSIONS ARE IN MILLIMETRES | 1  |
|----------|----------|---------------------------------------------------------------------------------------------------------------------------------------------------------------------------------------------------------------------------------------------------------|--------------|-----------------------------------|----|
| DATE     | 22-02-18 | MERCEDES ANTOS 2.3M 170mm ENGINE TUNNEL M CLASSIC COMPACT CAB FULL DEPTH ADJUSTABLE                                                                                                                                                                     |              | COLOUR:                           | 1  |
| BATCH    | _        | 3D FAIRING AND REAR SIDEWINGS OVERALL WIDTH IS 2500mm. SIDEWINGS PROTRUDE 285mm BEHIND CAB, MEASURED FROM REAR FACE AT BOTTOM OF CAB. CHASSIS TO TOP OF CAB IS APPROX 2020mm. THIS DIMENSION IS SUBJECT TO CHANGE AND CANNOT BE GUARANTEED BY AERODYNE. |              |                                   | 1  |
| CUSTOMER | _        |                                                                                                                                                                                                                                                         |              |                                   | Ι. |