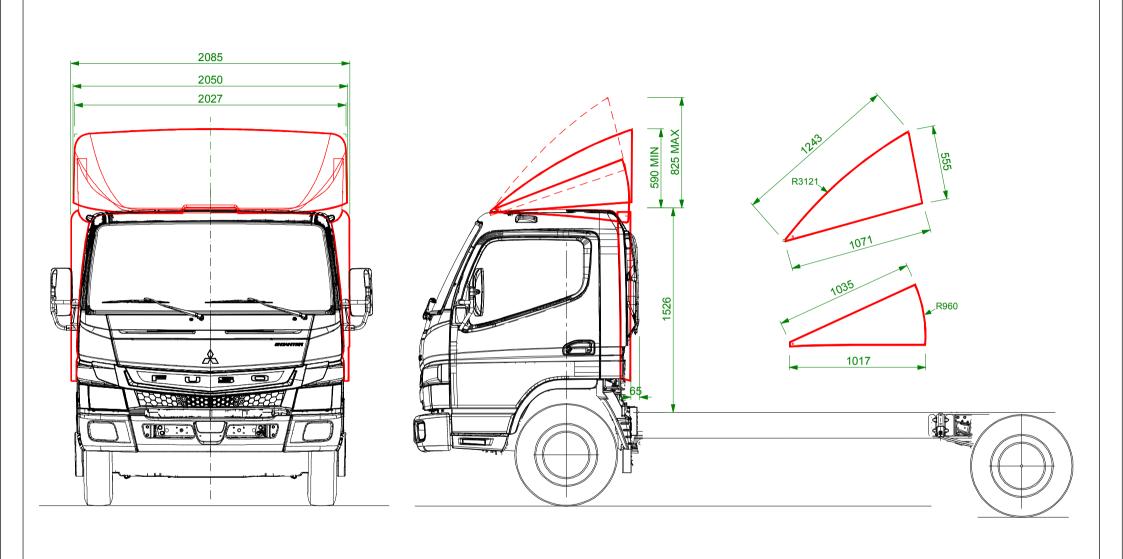

|  | DRAWN BY | PS       | PART No. WR-800 / WR-801                                                                                          | Issue No: 01 | ALL DIMENSIONS ARE IN MILLIMETRE |
|--|----------|----------|-------------------------------------------------------------------------------------------------------------------|--------------|----------------------------------|
|  | DATE     | 18-07-17 | FUSO CANTER AD JUSTABLE 3D FAIRING AND CAB REAR SIDEWINGS                                                         | I            | COLOUR:                          |
|  | BATCH    | _        | OVERALL WIDTH IS 2085mm.                                                                                          |              |                                  |
|  | CUSTOMER | _        | CHASSIS TO TOP OF CAB IS APPROX 1526mm. THIS DIMENSION IS SUBJECT TO CHANGE AND CANNOT BE GUARANTEED BY AERODYNE. |              |                                  |
|  | •        |          |                                                                                                                   |              |                                  |