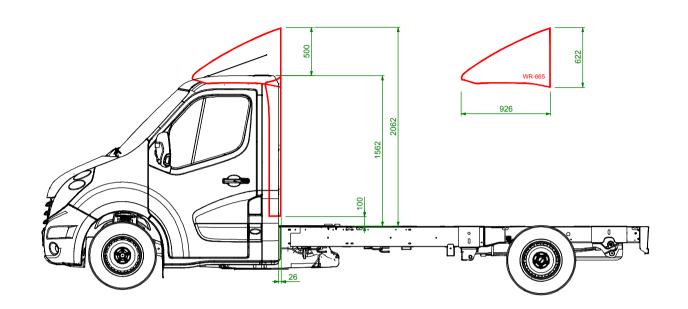

DEFLECTOR AND SIDEWINGS DRAWING CAN BE USED ON VAUXHALL MOVANO CAD DRAWINGS.

| DRAWN BY | PS       | PART No. WR-665 / WR-661                                                                                                                                                                                                                                                  | Issue No: 01 | ALL DIMENSIONS ARE IN MILLIMETRES | AERODYNE EQUIPMENT                                  |  |
|----------|----------|---------------------------------------------------------------------------------------------------------------------------------------------------------------------------------------------------------------------------------------------------------------------------|--------------|-----------------------------------|-----------------------------------------------------|--|
| DATE     | 06-09-17 | RENAULT MASTER FIXED 3D FAIRING AND REAR SIDEWINGS<br>OVERALL WIDTH IS 2090mm, SIDEWINGS PROTRUDE 26mm BEHIND CAB, MEASURED AT BOTTOM OF CAB REAR FACE.<br>CHASSIS TO OP OF CAB IS APPROX 15262mm, THIS DIMENSION IS SUBJECT TO CHANGE AND CANNOT BE GUARANTEED BY AEROD' |              | COLOUR:                           | Tunnel Bank, Bourne<br>Lincolnshire<br>PE10 0DJ, UK |  |
| BATCH    | _        |                                                                                                                                                                                                                                                                           |              |                                   |                                                     |  |
| CUSTOMER | -        |                                                                                                                                                                                                                                                                           |              |                                   | +44 (0) 1778 422000                                 |  |