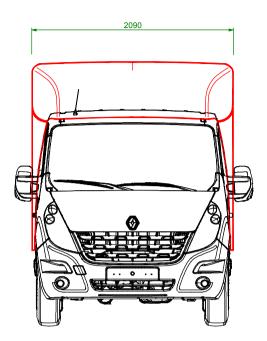

DEFLECTOR AND SIDEWINGS DRAWING CAN BE USED ON VAUXHALL MOVANO CAD DRAWINGS.

| DRAWN BY | PS       | PART No. WR-665 / WR-661                                                                                                                                                                                                                                                  | Issue No: 01 | ALL DIMENSIONS ARE IN MILLIMETRES | AERODYNE EQUIPMENT                                  |  |
|----------|----------|---------------------------------------------------------------------------------------------------------------------------------------------------------------------------------------------------------------------------------------------------------------------------|--------------|-----------------------------------|-----------------------------------------------------|--|
| DATE     | 06-09-17 | RENAULT MASTER FIXED 3D FAIRING AND REAR SIDEWINGS<br>OVERALL WIDTH IS 2090mm, SIDEWINGS PROTRUDE 26mm BEHIND CAB, MEASURED AT BOTTOM OF CAB REAR FACE.<br>CHASSIS TO OP OF CAB IS APPROX 15262mm, THIS DIMENSION IS SUBJECT TO CHANGE AND CANNOT BE GUARANTEED BY AEROD' |              | COLOUR:                           | Tunnel Bank, Bourne<br>Lincolnshire<br>PE10 0DJ, UK |  |
| BATCH    | _        |                                                                                                                                                                                                                                                                           |              |                                   |                                                     |  |
| CUSTOMER | -        |                                                                                                                                                                                                                                                                           |              |                                   | +44 (0) 1778 422000                                 |  |