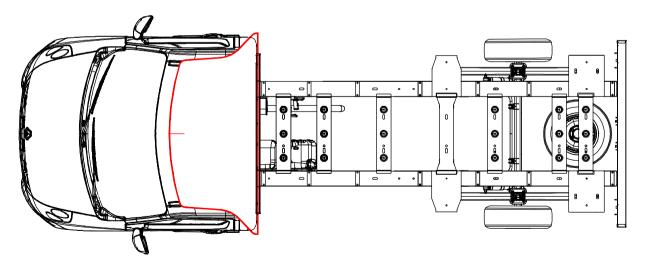

DEFLECTOR AND SIDEWINGS DRAWING CAN BE USED ON VAUXHALL MOVANO CAD DRAWINGS.

| DRAWN BY | PS       | PART No. WR-665 / WR-661                                                                                                                                                                                                                                                  | Issue No: 01 | ALL DIMENSIONS ARE IN MILLIMETRES | AERODYNE EQUIPMENT                                  |  |
|----------|----------|---------------------------------------------------------------------------------------------------------------------------------------------------------------------------------------------------------------------------------------------------------------------------|--------------|-----------------------------------|-----------------------------------------------------|--|
| DATE     | 06-09-17 | RENAULT MASTER FIXED 3D FAIRING AND REAR SIDEWINGS<br>OVERALL WIDTH IS 2090mm, SIDEWINGS PROTRUDE 26mm BEHIND CAB, MEASURED AT BOTTOM OF CAB REAR FACE.<br>CHASSIS TO OP OF CAB IS APPROX 15262mm, THIS DIMENSION IS SUBJECT TO CHANGE AND CANNOT BE GUARANTEED BY AEROD' |              | COLOUR:                           | Tunnel Bank, Bourne<br>Lincolnshire<br>PE10 0DJ, UK |  |
| BATCH    | _        |                                                                                                                                                                                                                                                                           |              |                                   |                                                     |  |
| CUSTOMER | -        |                                                                                                                                                                                                                                                                           |              |                                   | +44 (0) 1778 422000                                 |  |