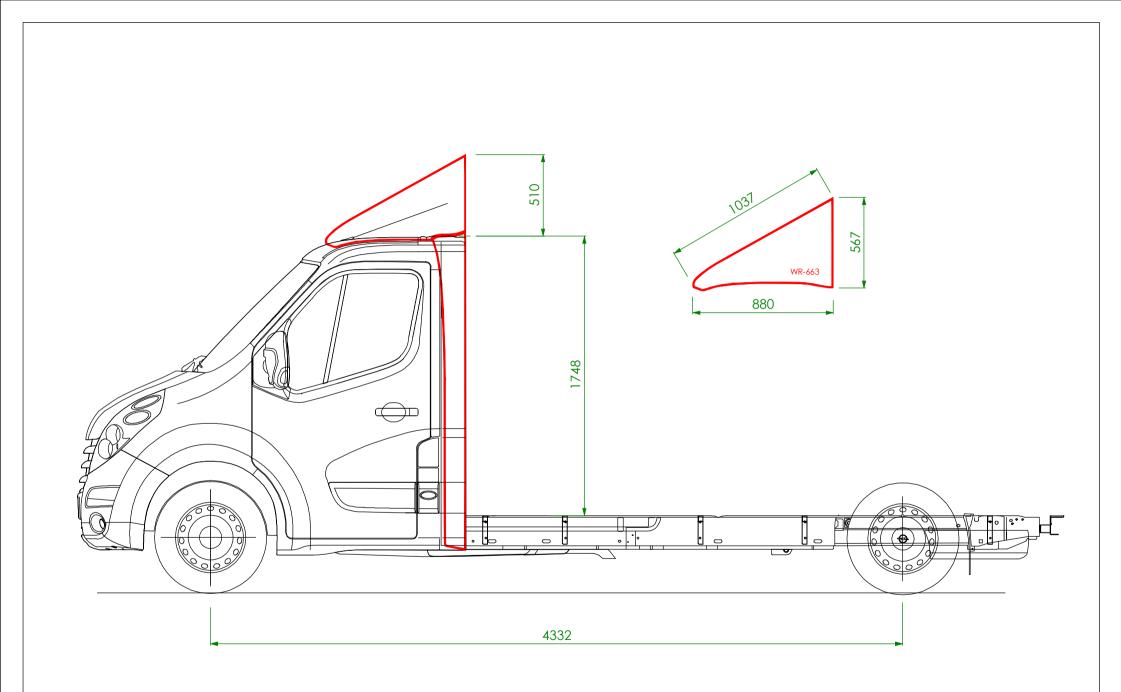

| DRAWN BY | PS       | PART No. WR-663 / WR-664                                                                                                                                        | Issue No: 01 | I ALL DIMENSIONS ARE IN MILLIMETERS | AERODYNE EQUIPMENT                                                                |
|----------|----------|-----------------------------------------------------------------------------------------------------------------------------------------------------------------|--------------|-------------------------------------|-----------------------------------------------------------------------------------|
| DATE     | 08-02-17 | RENAULT MASTER FIXED 3D FAIRING AND REAR SIDEWINGS                                                                                                              |              |                                     | Innovation House Tunnel Bank, Boume Lincolnshire PE10 0DJ, UK +44 (0) 1778 422000 |
| BATCH    | _        | OVERALL WIDTH IS 2100mm, SIDEWINGS PROTRUDE 0mm BEHIND CAB, MEASURED AT BOTTOM PLATFORM TO TOP OF CAB IS APPROX 1748mm, THIS DIMENSION IS SUBJECT TO CHANGE AND |              |                                     |                                                                                   |
| CUSTOMER | _        | FLATFORM TO TOF OF CAB IS AFFROX 1740(1)(1), THIS DIMENSION IS SUBJECT TO CHANGE AND CANNOT BE GUARANTE                                                         |              |                                     |                                                                                   |