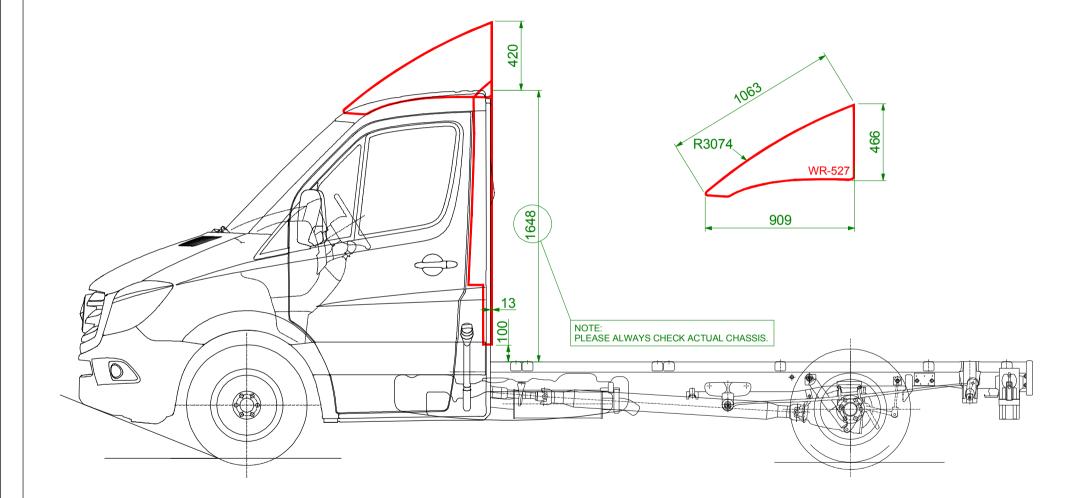

| DRAWN BY | PS       | PART No. WR-527 / WR-524 (CMP+100)                                                                                                                                                                                                                                                                           | Issue No: 01 | ALL DIMENSIONS ARE IN MILLIMETRES | AERODYNE GLOBAL LTD                                                                            |  |
|----------|----------|--------------------------------------------------------------------------------------------------------------------------------------------------------------------------------------------------------------------------------------------------------------------------------------------------------------|--------------|-----------------------------------|------------------------------------------------------------------------------------------------|--|
| DATE     | 21-12-16 | MERCEDES SPRINTER LOW 3D FAIRING AND FULL LENGTH CAB REAR SIDEWINGS.<br>OVERALL WIDTH IS 2095mm. SIDEWINGS PROTRUDE 13mm BEHIND CAB-REAR VERTICAL SEAMS, MEASURED AT CHASSIS TOP LEVEL.<br>CHASSIS TO TOP OF CAB IS APPROX 1648mm. THIS DIMENSION IS SUBJECT TO CHANGE AND CANNOT BE GUARANTEED BY AERODYNE. |              |                                   | Innovation House<br>Tunnel Bank, Bourne<br>Lincolnshire<br>PE10 0DJ, UK<br>+44 (0) 1778 422000 |  |
| BATCH    | -        |                                                                                                                                                                                                                                                                                                              |              |                                   |                                                                                                |  |
| CUSTOMER | -        |                                                                                                                                                                                                                                                                                                              |              |                                   |                                                                                                |  |