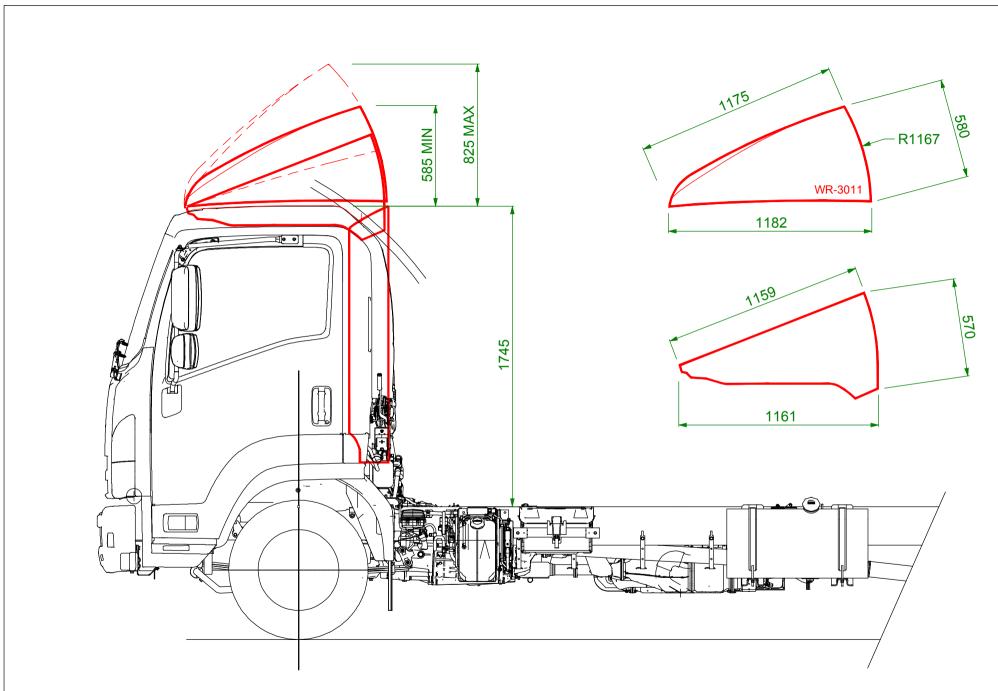

| DRAWN BY | PS       | PART No. WR-3011 / WR-3012                                                                                        | Issue No: 01 | ALL DIMENSIONS ARE IN MILLIMETRES |
|----------|----------|-------------------------------------------------------------------------------------------------------------------|--------------|-----------------------------------|
| DATE     | 30-11-16 | AD HISTARI F 3D FAIRING TO SHIT ISHTH N 1 10 AND CAR REAR SIDEWINGS                                               |              | COLOUR:                           |
| BATCH    | -        | OVERALL WIDTH IS 2330mm.                                                                                          |              |                                   |
| CUSTOMER | -        | CHASSIS TO TOP OF CAB IS APPROX 1745mm. THIS DIMENSION IS SUBJECT TO CHANGE AND CANNOT BE GUARANTEED BY AERODYNE. |              |                                   |