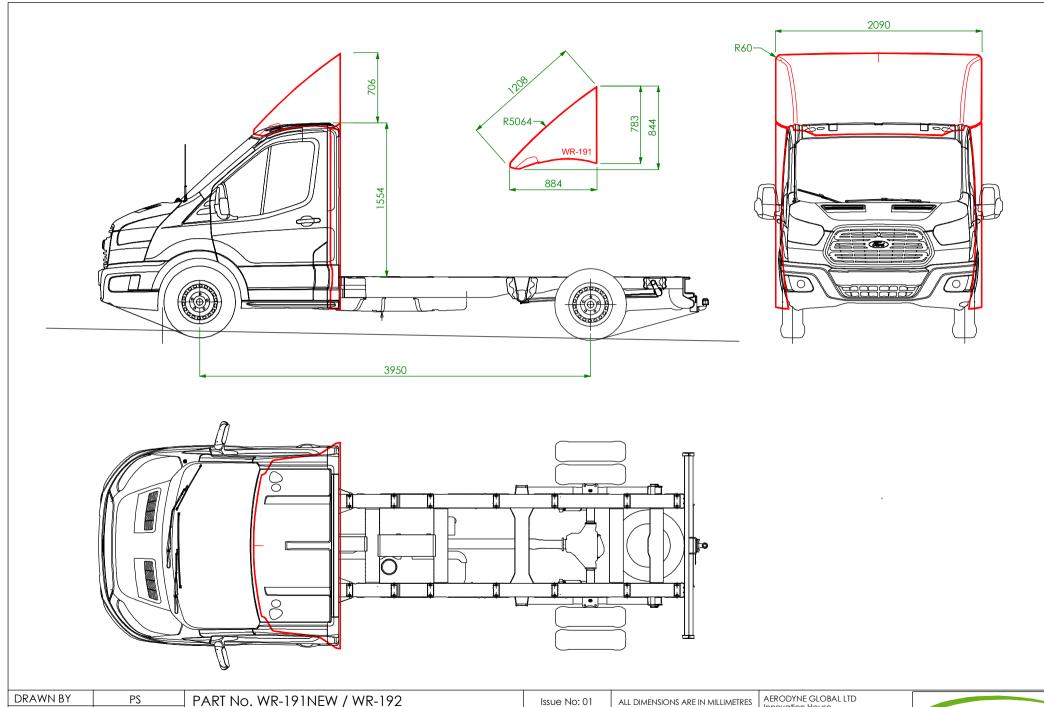

| DRAWN BY | PS       | PART No. WR-191NEW / WR-192                                                                                                                              | Issue No: 01       | ALL DIMENSIONS ARE IN MILL |                |
|----------|----------|----------------------------------------------------------------------------------------------------------------------------------------------------------|--------------------|----------------------------|----------------|
| DATE     | 14-02-20 | FIXED 3D FAIRING AND REAR SIDEWINGS FOR FORD TRANSIT.  OVERALL WIDTH IS 2090mm. SIDEWINGS PROTRUDE 18mm BEHIND CAB, MEASURED AT BOTTOM OF CAB REAR FACE. |                    |                            | COLOUR:        |
| BATCH    | _        |                                                                                                                                                          |                    |                            |                |
| CUSTOMER | _        | CHASSIS TO TOP OF CAB IS APPROX 1557mm. THIS DIMENSION IS SUBJECT TO CHANG                                                                               | E AND CANNOT BE GL | JARANTEED                  | D BY AERODYNE. |