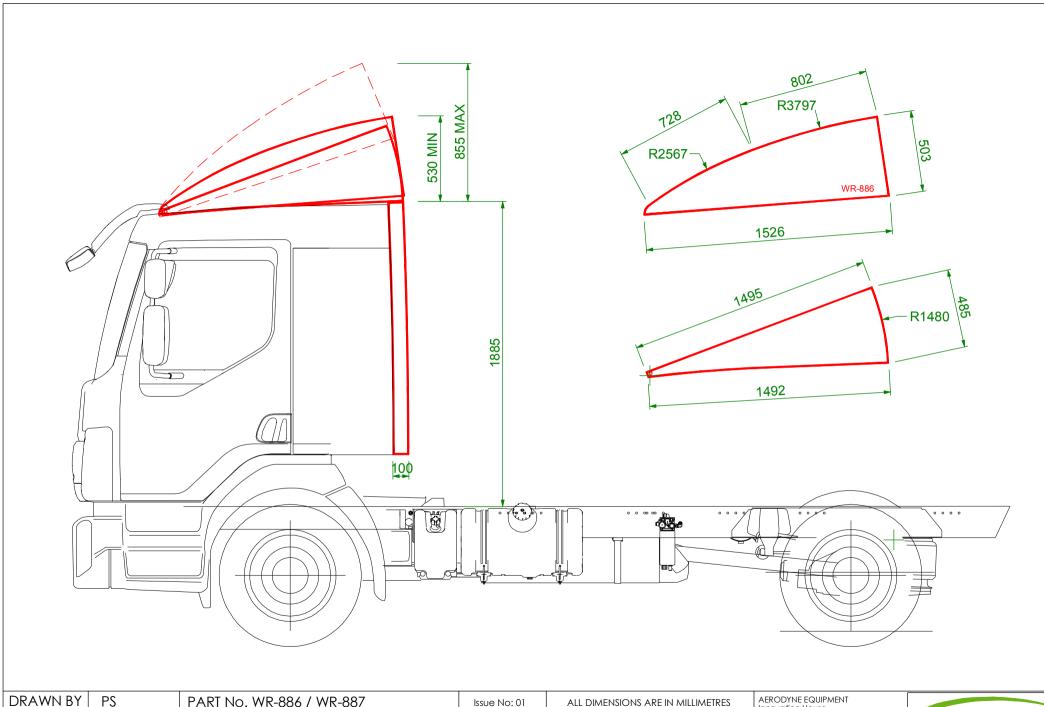

| DRAWN BY | PS      | PART No. WR-886 / WR-887                                                                                                                                                       | Issue No: 01 | ALL DIMENSIONS ARE IN MILLIMETRES |
|----------|---------|--------------------------------------------------------------------------------------------------------------------------------------------------------------------------------|--------------|-----------------------------------|
| DATE     | 28-5-14 | VOLVO FL SLEEPER CAB ADJUSTABLE 3D FAIRING AND MEDIUM DEPTH REAR SIDEWINGS  OVERALL WIDTH IS 2386mm, SIDEWINGS PROTRUDE 100mm BEHIND CAB, MEASURED AT BOTTOM OF CAB REAR FACE. |              |                                   |
| BATCH    | -       | CHASSIS TO TOP OF CAB IS APPROX 1885mm. THIS DIMENSION IS S                                                                                                                    | ,            |                                   |