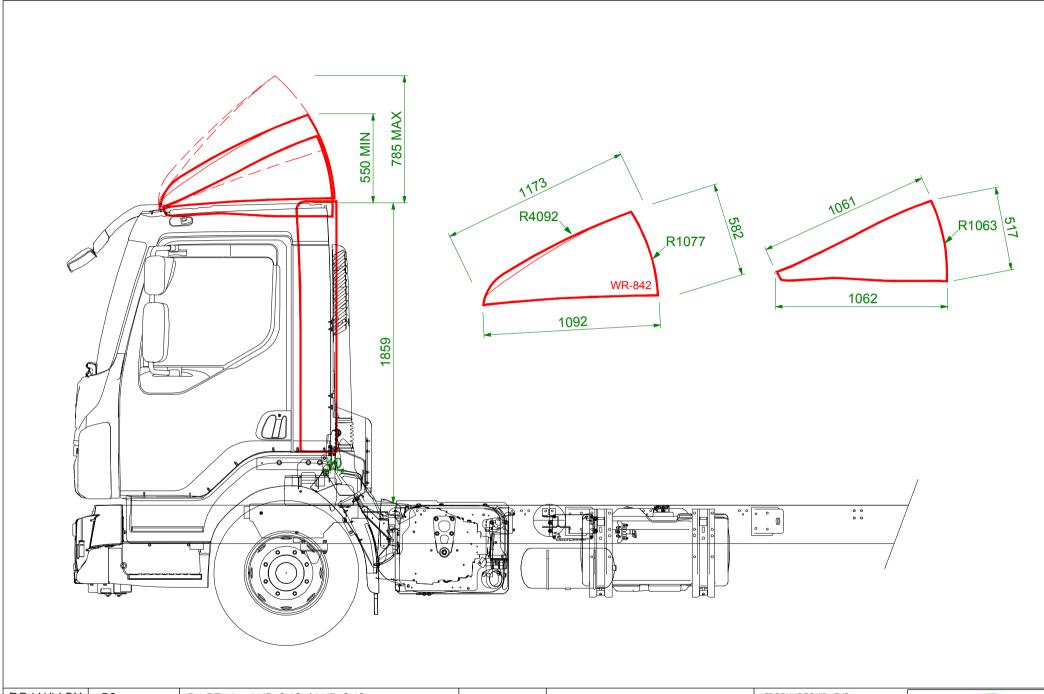

| DRAWN BY | PS      | PART No. WR-842 / WR-843                                                                                                                                                                  | Issue No: 01 | ALL DIMENSIONS ARE IN MILLIMETRES |
|----------|---------|-------------------------------------------------------------------------------------------------------------------------------------------------------------------------------------------|--------------|-----------------------------------|
| DATE     | 28-5-14 | VOLVO FL DAY CAB EURO-6 DESIGN ADJUSTABLE 3D FAIRING AND MEDIUM DEPTH REAR SIDEWINGS<br>OVERALL WIDTH IS 2380mm, SIDEWINGS PROTRUDE 40mm BEHIND CAB, MEASURED AT BOTTOM OF CAB REAR FACE. |              |                                   |
| BATCH    | _       | CHASSIS TO TOP OF CAB IS APPROX 1859mm. THIS DIMENSION IS S                                                                                                                               |              |                                   |