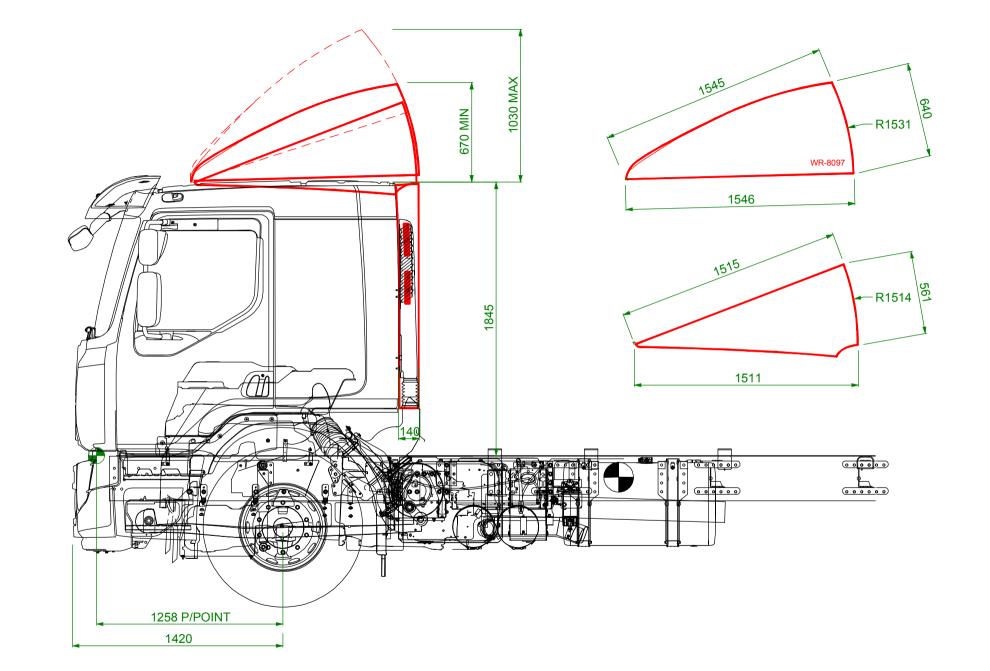

| DRAWN BY | PS       | PART No. WR-8097 / WR-8092                                                                                            | TNO. WR-8097 / WR-8092 Issue No: 01 All dimensions are in millimetres |  | AERODYNE EQUIPMENT                                                                             |  |
|----------|----------|-----------------------------------------------------------------------------------------------------------------------|-----------------------------------------------------------------------|--|------------------------------------------------------------------------------------------------|--|
| DATE     | 27-01-16 | VOLVO FE SLEEPER CAB ADJUSTABLE 3D FAIRING AND REAR SIDEWINGS                                                         |                                                                       |  | Innovation House<br>Tunnel Bank, Bourne<br>Lincolnshire<br>PE10 0DJ, UK<br>+44 (0) 1778 422000 |  |
| BATCH    | -        | OVERALL WIDTH IS 2480mm. SIDEWINGS PROTRUDE 140mm BEHIND CAB, MEASURED AT BOTTOM OF CAB REAR FACE.                    |                                                                       |  |                                                                                                |  |
| CUSTOMER | -        | CHA335 TO TOP OF CAD IS APPROX T04311111, THIS DIMENSION IS SUBJECT TO CHANGE AND CANNOT BE GUARANTEED BY AERODITINE. |                                                                       |  |                                                                                                |  |