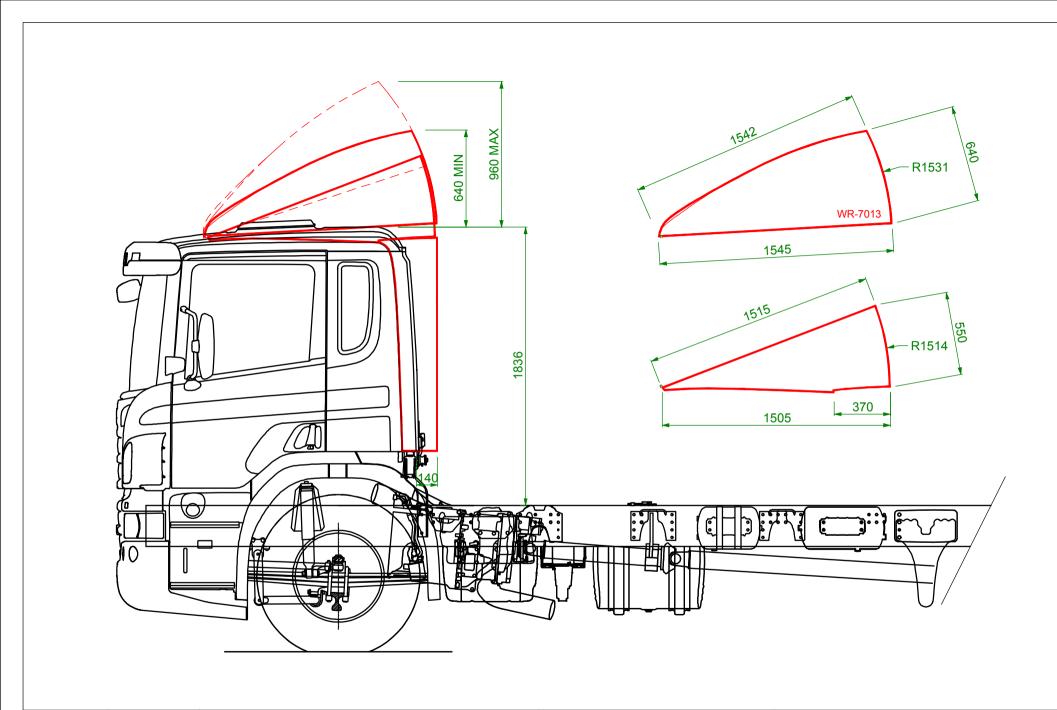

| DRAWN BY | PS       | PART No. WR-7013 / WR-7012                                                                                                                                                                                                                                                                             | Issue No: 01 | ALL DIMENSIONS ARE IN MILLIMETRES | AERODYNE EQUIPMENT<br>Innovation House                                     |
|----------|----------|--------------------------------------------------------------------------------------------------------------------------------------------------------------------------------------------------------------------------------------------------------------------------------------------------------|--------------|-----------------------------------|----------------------------------------------------------------------------|
| DATE     | 11-01-16 | SCANIA CP14N DAY CAB CAB ADJUSTABLE 3D FAIRING AND MEDIUM DEPTH REAR SIDEWINGS.  OVERALL WIDTH IS 2480mm. SIDEWINGS PROTRUDE 140mm BEHIND CAB, MEASURED AT BOTTOM OF CAB REAR FACE.  CHASSIS TO TOP OF CAB IS APPROX 1836mm. THIS DIMENSION IS SUBJECT TO CHANGE AND CANNOT BE GUARANTEED BY AERODYNE. |              | COLOUR:                           | Tunnel Bank, Bourne<br>Lincolnshire<br>PE10 0DJ, UK<br>+44 (0) 1778 422000 |
| BATCH    | _        |                                                                                                                                                                                                                                                                                                        |              |                                   |                                                                            |
| CUSTOMER | _        |                                                                                                                                                                                                                                                                                                        |              |                                   |                                                                            |