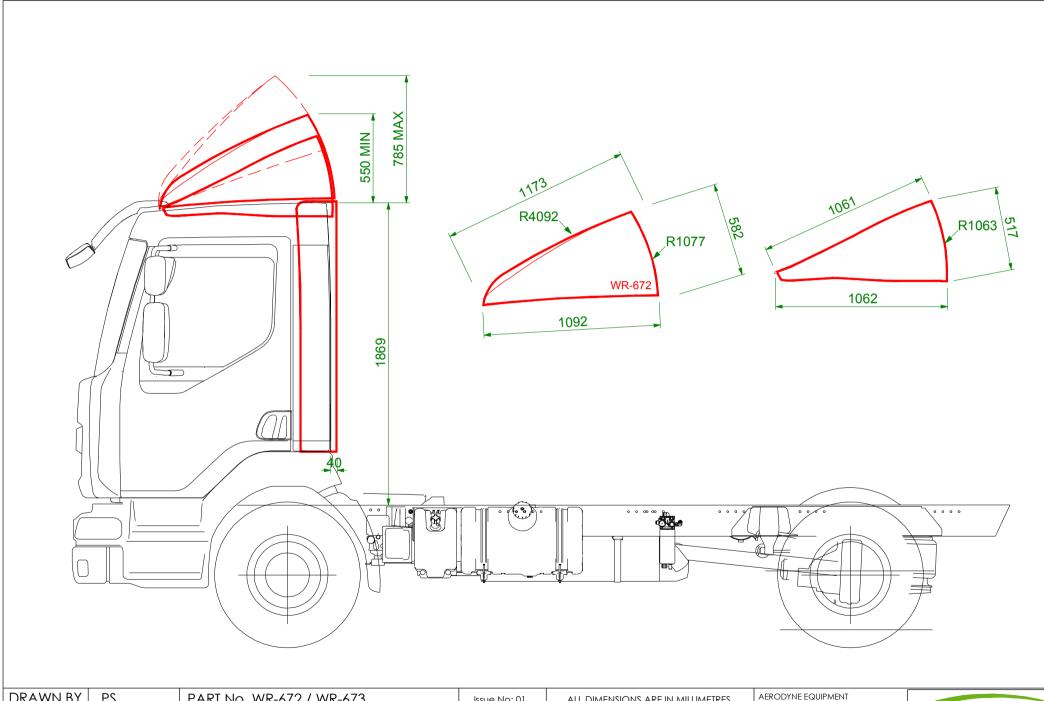

|  | DRAWN BY | PS      | PART No. WR-672 / WR-673                                                                                                                                                                           | Issue No: 01                 | ALL DIMENSIONS ARE IN MILLIMETRES                          |
|--|----------|---------|----------------------------------------------------------------------------------------------------------------------------------------------------------------------------------------------------|------------------------------|------------------------------------------------------------|
|  | DATE     | 27-5-14 | RENAULT MIDLUM 2.1M DAY CAB EURO-6 DESIGN ADJUSTABLE 3D FAIRING AND MEDIUM DEPTH REAR SIDEWINGS OVERALL WIDTH IS 2380mm, SIDEWINGS PROTRIJDE 40mm REHIND CAB, MEASURED AT BOTTOM OF CAB, REAR FACE |                              |                                                            |
|  | BATCH    | -       | CHASSIS TO TOP OF CAB IS APPROX 1869mm. THIS DIMENSION IS SI                                                                                                                                       | O/ 15/ 1112/ 100/1125 / 11/2 | 70 11 011 01 01 15 NEJ |