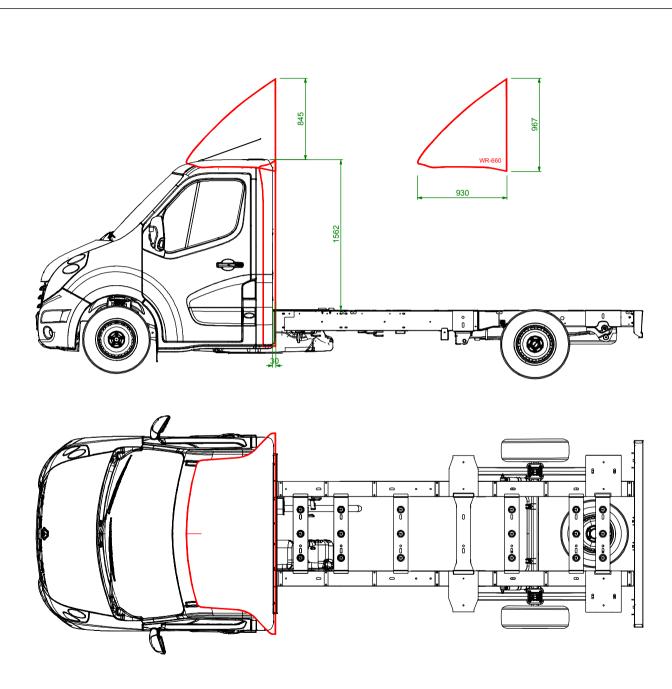

DEFLECTOR AND SIDEWINGS DRAWING CAN BE USED ON VAUXHALL MOVANO CAD DRAWINGS.

| DRAWN BY | PS       | PART No. WR-660 / WR-661                                                                                                                                                                                            | Issue No: 01 | ALL DIMENSIONS ARE IN MILLIMETRES |
|----------|----------|---------------------------------------------------------------------------------------------------------------------------------------------------------------------------------------------------------------------|--------------|-----------------------------------|
| DATE     | 08-05-15 | RENAULT MASTER FIXED 3D FAIRING AND REAR SIDEWINGS                                                                                                                                                                  |              | COLOUR:                           |
| BATCH    | _        | OVERALL WIDTH IS 2090mm. SIDEWINGS PROTRUDE 30mm BEHIND CAB, MEASURED AT BOTTOM OF CAB REAR FACE. CHASSIS TO TOP OF CAB IS APPROX 1562mm. THIS DIMENSION IS SUBJECT TO CHANGE AND CANNOT BE GUARANTEED BY AERODYNE. |              | COLOUK.                           |
| CUSTOMER | _        |                                                                                                                                                                                                                     |              |                                   |