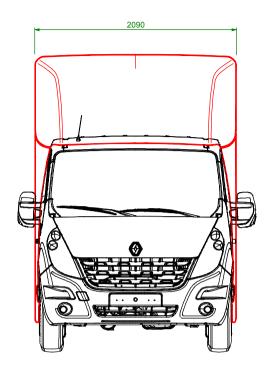

DEFLECTOR AND SIDEWINGS DRAWING CAN BE USED ON VAUXHALL MOVANO CAD DRAWINGS.

| DRAWN BY | PS       | PART No. WR-660 / WR-661                                                                                                                                                                                            | Issue No: 01 | ALL DIMENSIONS ARE IN MILLIMETRES |
|----------|----------|---------------------------------------------------------------------------------------------------------------------------------------------------------------------------------------------------------------------|--------------|-----------------------------------|
| DATE     | 08-05-15 | RENAULT MASTER FIXED 3D FAIRING AND REAR SIDEWINGS                                                                                                                                                                  |              | COLOUR:                           |
| BATCH    | _        | OVERALL WIDTH IS 2090mm. SIDEWINGS PROTRUDE 30mm BEHIND CAB, MEASURED AT BOTTOM OF CAB REAR FACE. CHASSIS TO TOP OF CAB IS APPROX 1562mm. THIS DIMENSION IS SUBJECT TO CHANGE AND CANNOT BE GUARANTEED BY AERODYNE. |              | COLOUK.                           |
| CUSTOMER | _        |                                                                                                                                                                                                                     |              |                                   |