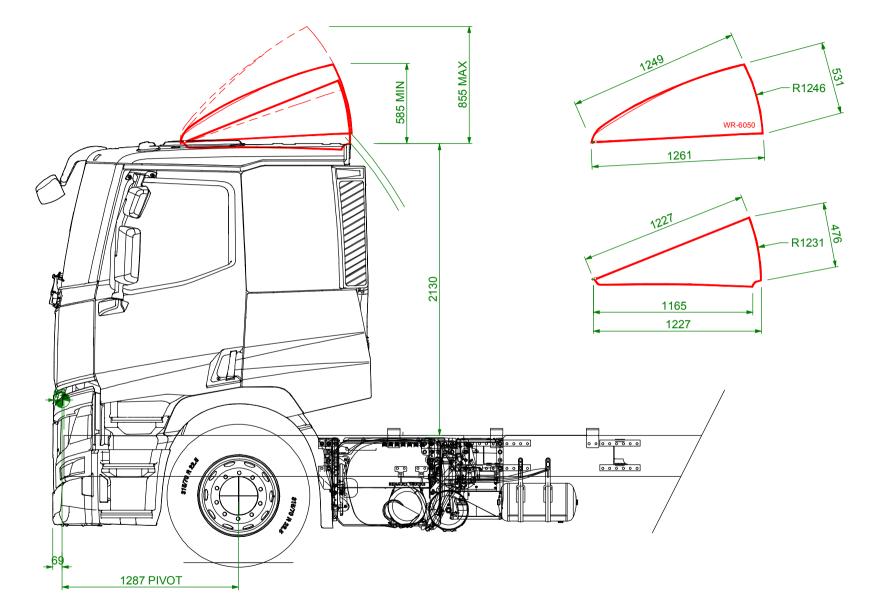

| DRAWN BY | PS       | PART No. WR-6050                                                                                                                            | Issue No: 01 | ALL DIMENSIONS ARE IN MILLIMETRES | AERODYNE EQUIPMENT           |  |
|----------|----------|---------------------------------------------------------------------------------------------------------------------------------------------|--------------|-----------------------------------|------------------------------|--|
| DATE     | 29-01-16 | RENAULT T NIGHT AND DAY CAB ADJUSTABLE 3D FAIRING.                                                                                          |              | COLOUR:                           | Tunnel Bank, Bourne          |  |
| BATCH    | _        | overall width is 2480mm.<br>CHASSIS TO TOP OF CAB IS APPROX 21 30mm. THIS DIMENSION IS SUBJECT TO CHANGE AND CANNOT BE GUARANTEED BY AERODY |              |                                   | Lincolnshire<br>PE10 0DJ, UK |  |
| CUSTOMER | —        |                                                                                                                                             |              |                                   | +44 (0) 1778 422000          |  |