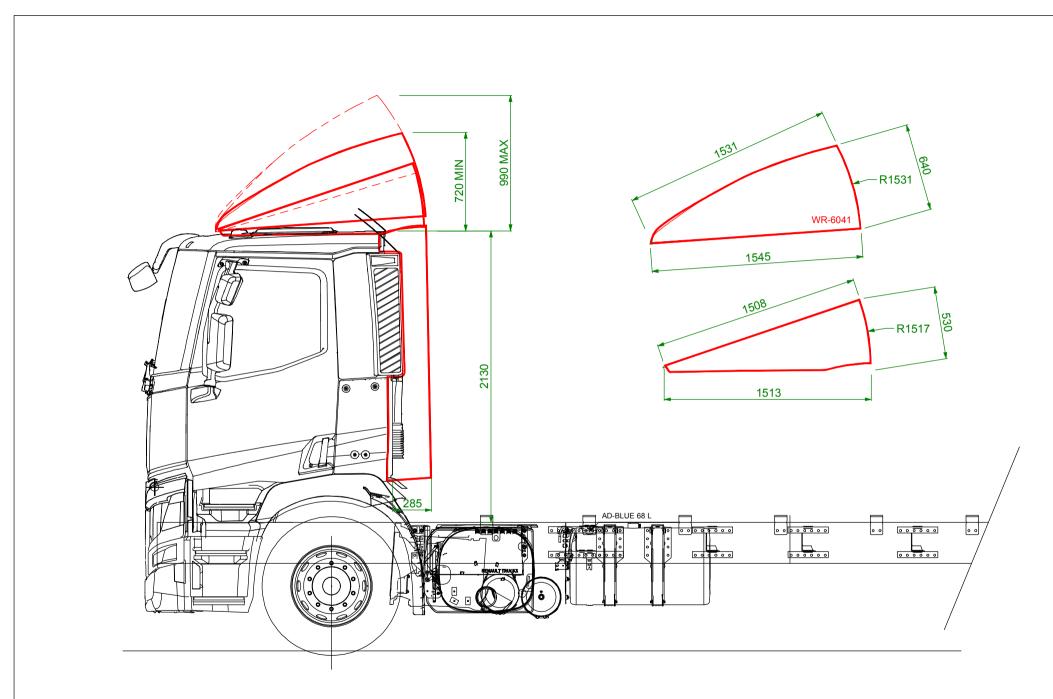

Issue No: 01

ALL DIMENSIONS ARE IN MILLIMETRES

RENAULT T DAY CAB ADJUSTABLE 3D FAIRING AND FULL DEPTH REAR SIDEWINGS
OVERALL WIDTH IS 2480mm. SIDEWINGS PROTRUDE 285mm BEHIND CAB, MEASURED FROM TIP OF SEEM AT BOTTOM OF CAB.
CHASSIS TO TOP OF CAB (MEASURED TO TOP OF BACK SEEM) IS APPROX 2130mm. THIS DIMENSION IS SUBJECT TO CHANGE AND CANNOT BE GUARANTEED BY AERODYNE.