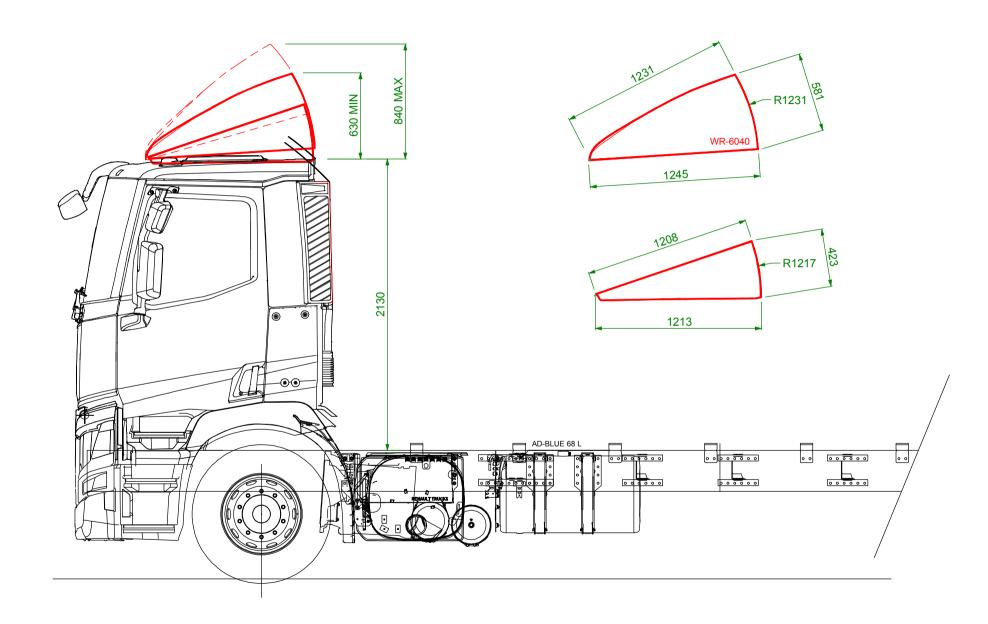

| DRAWN BY | PS       | PART No. WR-6040                                                                                                                                                              | Issue No: 01 | ALL DIMENSIONS ARE IN MILLIMETRES | AERODYNE EQUIPMENT                                  |  |
|----------|----------|-------------------------------------------------------------------------------------------------------------------------------------------------------------------------------|--------------|-----------------------------------|-----------------------------------------------------|--|
| DATE     | 17-12-15 | RENAULT T DAY CAB ADJUSTABLE 3D FAIRING.<br>OVERALL WIDTH IS 2480mm.<br>CHASSIS TO TOP OF CAB (MEASURED TO TOP OF BACK SEEM) IS APPROX 2130mm. THIS DIMENSION IS SUBJECT TO C |              | COLOUR:                           | Tunnel Bank, Bourne<br>Lincolnshire<br>PE10 0DJ, UK |  |
| BATCH    | -        |                                                                                                                                                                               |              |                                   |                                                     |  |
| CUSTOMER | -        | CANNOT BE GUARANTEED BY AERODYNE.                                                                                                                                             |              |                                   | +44 (0) 1778 422000                                 |  |