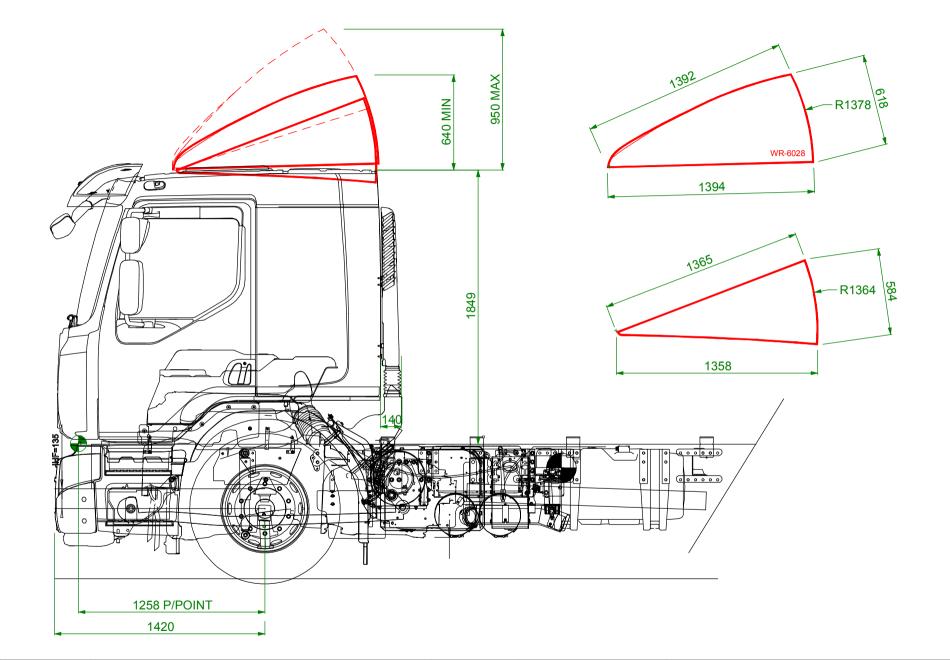

| DRAWN BY | PS       | PART No. WR-6028                                                                                                                              | Issue No: 01 | ALL DIMENSIONS ARE IN MILLIMETRES |         | AERODYNE GLOBAL LTD<br>Innovation House             |  |           |
|----------|----------|-----------------------------------------------------------------------------------------------------------------------------------------------|--------------|-----------------------------------|---------|-----------------------------------------------------|--|-----------|
| DATE     | 10-02-16 | RENAULT PREMIUM SLEEPER CAB ADJUSTABLE 3D FAIRING                                                                                             |              |                                   | COLOUR: | Tunnel Bank, Bourne                                 |  |           |
| BATCH    | -        | OVERALL WIDTH IS 2480mm.<br>CHASSIS TO TOP OF CAB IS APPROX 1849mm. THIS DIMENSION IS SUBJECT TO CHANGE AND CANNOT BE GUARANTEED BY AERODYNE. |              |                                   |         | Lincolnshire<br>PE10 0DJ, UK<br>+44 (0) 1778 422000 |  | <b>KA</b> |
| CUSTOMER | -        |                                                                                                                                               |              |                                   |         |                                                     |  |           |