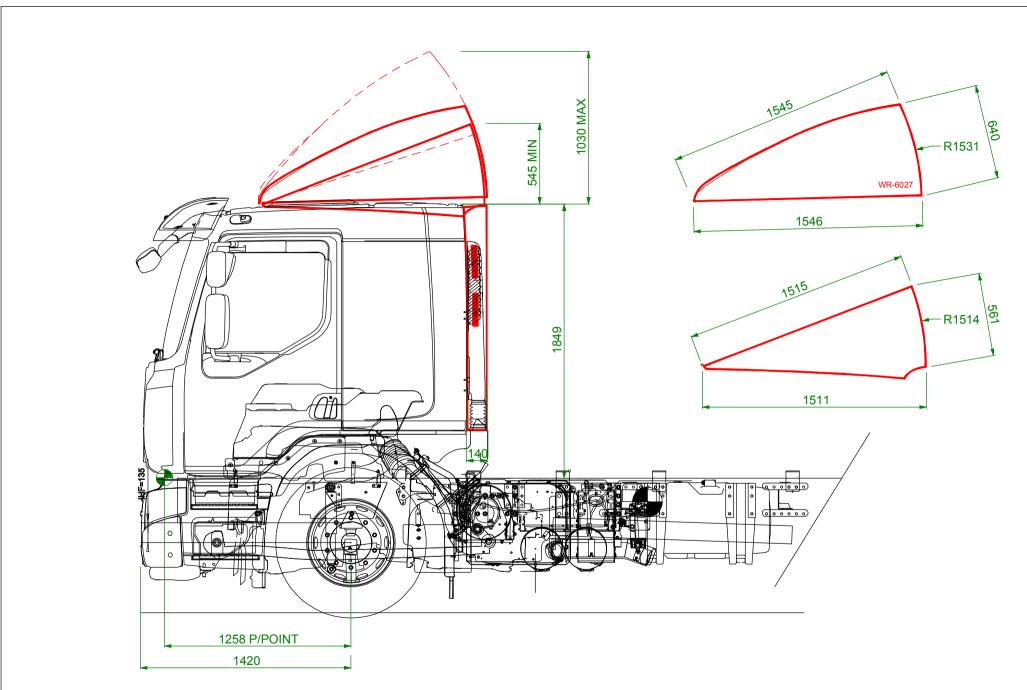

Issue No: 01

| DRAWN BY | PS       |
|----------|----------|
| DATE     | 10-02-16 |
| BATCH    | -        |
| CUSTOMER | -        |

PART No. WR-6027 / WR-6022 RENAULT PREMIUM SLEEPER CAB ADJUSTABLE 3D FA

RENAULT PREMIUM SLEEPER CAB ADJUSTABLE 3D FAIRING AND REAR SIDEWINGS

OVERALL WIDTH IS 2480mm. SIDEWINGS PROTRUDE 140mm BEHIND CAB, MEASURED AT BOTTOM OF CAB REAR FACE.

CHASSIS TO TOP OF CAB IS APPROX 1849mm. THIS DIMENSION IS SUBJECT TO CHANGE AND CANNOT BE GUARANTEED BY AERODYNE.

ALL DIMENSIONS ARE IN MILLIMETRES

COLOUR:

AERODYNE GLOBAL LTD Innovation House Tunnel Bank, Bourne Lincolnshire PE10 0DJ, UK +44 (0) 1778 422000