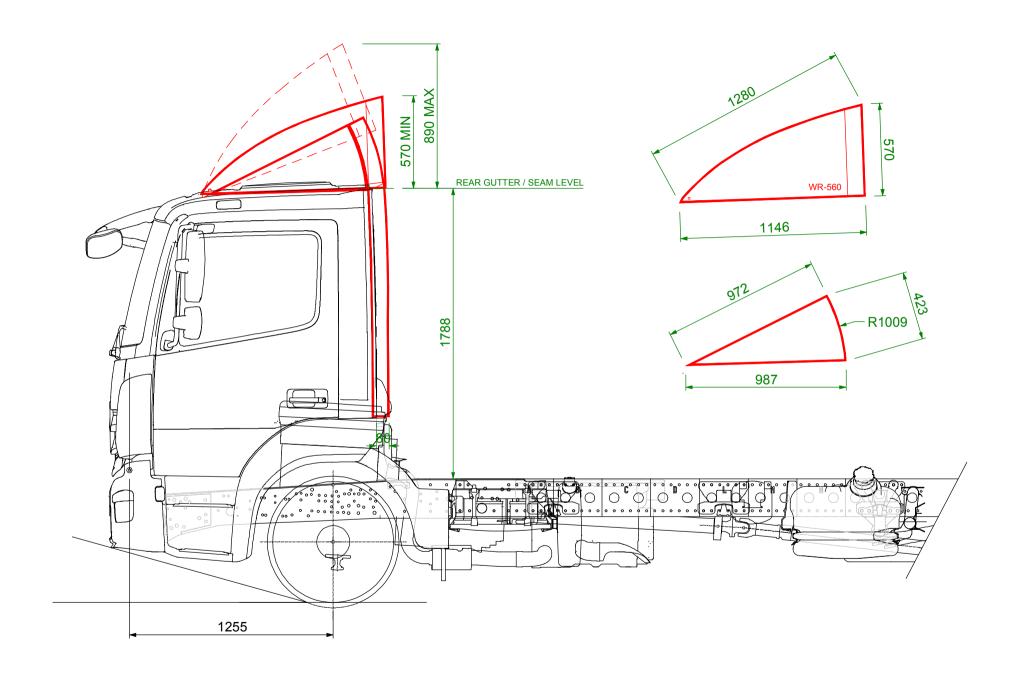

| DRAWN BY | PS      | PART No. WR-560 / WR-559                                                                                                                                                               | Issue No: 01 | ALL DIMENSIONS ARE IN MILLIMETRES   | AERODYNE EQUIPMENT<br>Innovation House |  |
|----------|---------|----------------------------------------------------------------------------------------------------------------------------------------------------------------------------------------|--------------|-------------------------------------|----------------------------------------|--|
| DATE     | 02-7-14 | MERCEDES ATEGO CLASSIC SPACE DAY CAB ADJUSTABLE 3D FAIRING AND REAR SIDEWINGS.<br>OVERALL WIDTH IS 2480mm, SIDEWINGS PROTRIDE 80mm, REHIND, CAB, MEASURED, EROM SEEM AT ROTTOM OF CAB. |              |                                     | Tunnel Bank, Bourne<br>Lincolnshire    |  |
| BATCH    | -       | CHASSIS TO TOP OF CAB IS APPROX 1788mm. THIS DIMENSION IS SUB                                                                                                                          |              | PE10 0DJ, UK<br>+44 (0) 1778 422000 |                                        |  |