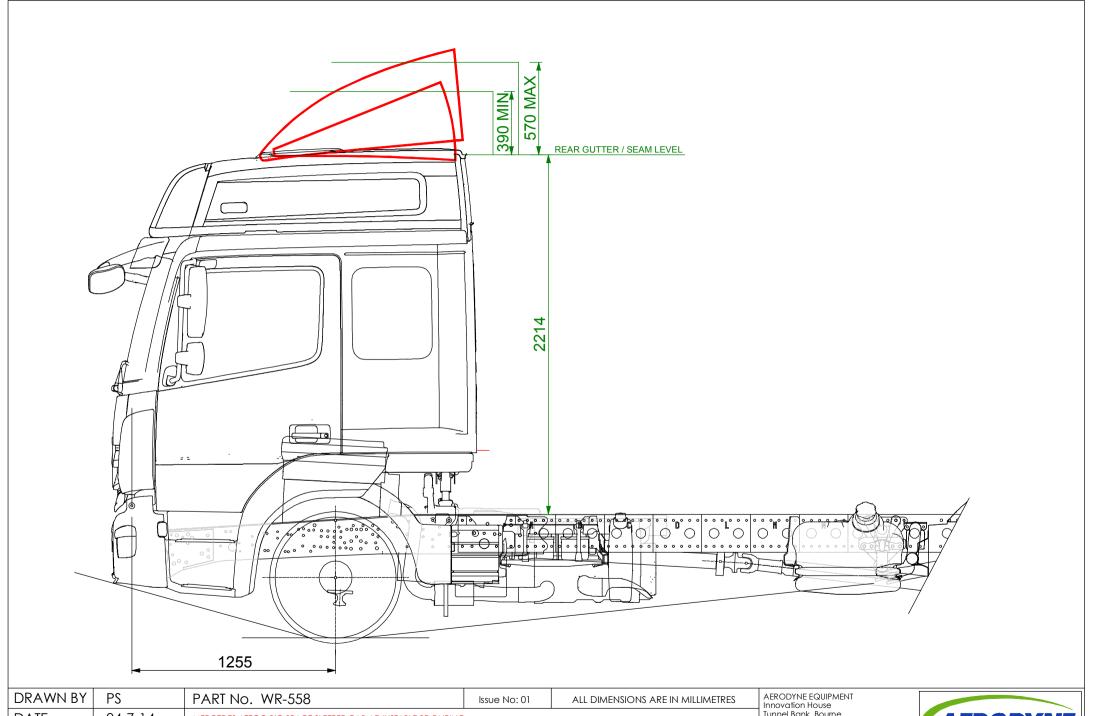

| DRAWN BY | PS      | PART No. WR-558                                                                                                   | Issue No: 01 | all dimensions are in millimetres |
|----------|---------|-------------------------------------------------------------------------------------------------------------------|--------------|-----------------------------------|
| DATE     | 04-7-14 | MERCEDES ATEGO BIG SPACE SLEEPER CAB ADJUSTABLE 3D FAIRING.  OVERALL WIDTH IS 2475mm.                             |              |                                   |
| BATCH    | -       | CHASSIS TO TOP OF CAB IS APPROX 2214mm. THIS DIMENSION IS SUBJECT TO CHANGE AND CANNOT BE GUARANTEED BY AERODYNE. |              |                                   |